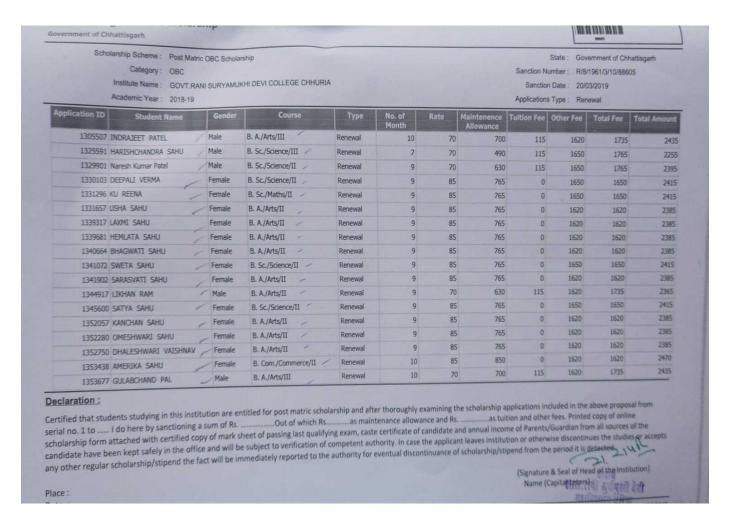

Certified that students studying in this institution are entitled for post matric scholarship and after thoroughly examining the scholarship applications included in the above proposal from serial no. 1 to ..... I do here by sanctioning a sum of Rs. ...............Out of which Rs......as maintenance allowance and Rs. ......as tuition and other fees. Printed copy of online scholarship form attached with certified copy of mark sheet of passing last qualifying exam, caste certificate of candidate and annual income of Parents/Guardian from all sources of the candidate have been kept safely in the office and will be subject to verification of competent authority. In case the applicant leaves institution or otherwise discontinues the studies or accepts any other regular scholarship/stipend the fact will be immediately reported to the authority for eventual discontinuance of scholarship/stipend from the period it is detected.

Place : Date :

MIC

(212 W (Signature & Seal of Head of the Institution)
Name (Capital Leters):

Page 1/2

Government of Chhattisgarh

Scholarship Scheme : Post Matric SC Scholarship

Category: SC

Institute Name : GOVT.RANI SURYAMUKHI DEVI COLLEGE CHHURIA