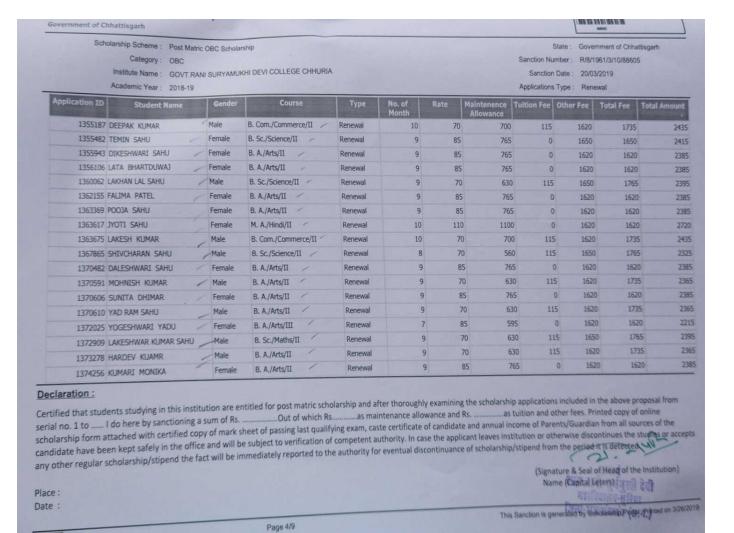

Academic Year 2018-19

e: Government of Chhattisgarh

Sanction Number: R/8/1961/1/9/87600

Sanction Date : 20/03/2019
Applications Type : Renewal

| Application ID | Student Name            | Gender | Course             | Туре    | No. of<br>Month | Rate    | Maintenence<br>Allowance | Tuition Fee | Other Fee | Total Fee | Total Amount |
|----------------|-------------------------|--------|--------------------|---------|-----------------|---------|--------------------------|-------------|-----------|-----------|--------------|
| 1400357        | DINESH KUMAR            | Male   | B. A./Arts/III     | Renewal | 10              | 300     | 3000                     | 0           | 1620      | 1620      | 4620         |
|                | POOJA NANDESHWAR        | Female | B. Sc./Science/II  | Renewal | 10              | 300     | 3000                     | 0           | 1650      | 1650      | 4650         |
|                | DULESHVARI JHULEKAR     | Female | B. Sc./Science/III | Renewal | 10              | 300     | 3000                     | 0           | 1650      | 1650      | 4650         |
|                | HITESHWARI KOCHE        | Female | B. A./Arts/II      | Renewal | 10              | 300     | 3000                     | 0           | 1620      | 1620      | 4620         |
|                | DEEPAK KUMAR            | Male   | B. A./Arts/II      | Renewal | 10              | 300     | 3000                     | 0           | 1620      | 1620      | 4620         |
|                | TOMESH DEVDAS           | Male   | B. A./Arts/II      | Renewal | 10              | 300     | 3000                     | 0           | 1620      | 1620      | 4621         |
|                | KUMARI JYOTI            | Female | B. Sc./Science/II  | Renewal | 10              | 300     | 3000                     | 0           | 1650      | 1650      | 465          |
|                | MAMTA BANDHE            | Female | B. Sc./Science/III | Renewal | 10              | 300     | 3000                     | 0           | 1650      | 1650      | 4650         |
|                |                         | Male   | B. A./Arts/II      | Renewal | 7               | 300     | 2100                     | 0           | 1620      | 1620      | 372          |
|                | MANGAL BANJARE          | Female | B. Sc./Science/II  | Renewal | 10              | 300     | 3000                     | 0           | 1650      | 1650      | 465          |
|                | SMITA RAMTEKE           | Female | B. A./Arts/III     | Renewal | 7               | 300     | 2100                     | 0           | 1620      | 1620      | 372          |
|                | GIRJA JAMULKAR          |        | B. A./Arts/II      | Renewal | 7               | 300     | 2100                     | 0           | 1620      | 1620      | 372          |
|                | JITENDRA SINGH TEMURKAR |        |                    | Renewal | 10              | 300     | 3000                     | 0           | 1620      | 1620      | 462          |
|                |                         | Female | B. A./Arts/II      | Renewal | 10              | 300     |                          |             | 1620      | 1620      | 462          |
| 1591276        | KESHAV KUMAR            | Male   | B. A./Arts/III     | Kenewai | 10              | Total : |                          |             | 50550     | 50550     | 13995        |

Place:

22-F

(Signature & Seal of flead of the Institution)
Name (Capital Leters)

महाविषात्वय-धुरिया

MIC

Page 2/2

Scholarship Scheme : Post Matric ST Scholarship

Category: ST