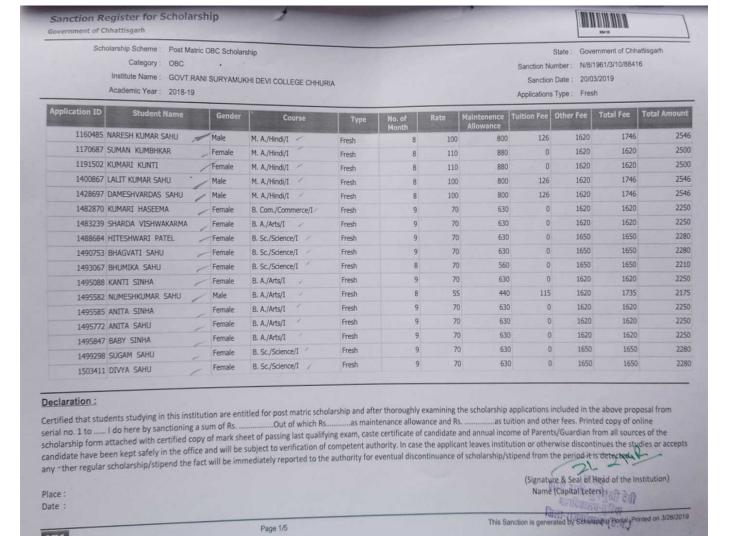

Institute Name : GOVT.RANI SURYAMUKHI DEVI COLLEGE CHHURIA

State: Government of Chhattisgar

Sanction Number: N/8/1961/1/9/87588

Sanction Date : 20/03/2019 Applications Type : Fresh

| Application ID | Student Name          | 189 | Gender | Course             | Туре  | No. of<br>Month | Rate   | Maintenence<br>Allowance | Tuition Fee | Other Fee | Total Fee | Total Amount |
|----------------|-----------------------|-----|--------|--------------------|-------|-----------------|--------|--------------------------|-------------|-----------|-----------|--------------|
|                |                       |     | Female | B. A./Arts/I       | Fresh | 8               | 300    | 2400                     | 0           | 1620      | 1620      | 4020         |
|                | MAMTA BANDHI          | -   |        |                    | Fresh | 9               | 300    | 2700                     | 0           | 1650      | 1650      | 4350         |
| 1539654        | VIKAS KUMAR MAHILKAR  |     | Male   | B. Sc./Science/I   |       |                 | 300    | 2700                     |             | 1620      | 1620      | 4320         |
| 1545131        | RITESH KUMAR MARKANDE | 1   | Male   | B. A./Arts/I /     | Fresh | 9               |        |                          |             | 1620      | 1620      | 4320         |
| 1549469        | PURNIMA LAUTRE        | 7   | Female | B. A./Arts/I       | Fresh | 9               | 300    | 2700                     |             |           | 1650      | 4350         |
|                | TOKESHWARI JANGDE     |     | Female | B. Sc./Science/I   | Fresh | 9               | 300    | 2700                     | 0           | 1650      |           |              |
|                |                       |     |        | B. A./Arts/I       | Fresh | 9               | 300    | 2700                     | 0           | 1620      | 1620      | 4320         |
| 1554225        | KHUSHBOO AMBADE       | 2   | Female |                    | Fresh | 9               | 300    | 2700                     | 0           | 1650      | 1650      | 4350         |
| 1554774        | PYARI LAL             | /   | Male   | B. Sc./Science/I   |       | 9               | 300    | 2700                     | 0           | 1620      | 1620      | 4320         |
| 1558605        | MINAKSHI SAHARE       | 1   | Female | B. A./Arts/I       | Fresh |                 |        | 2400                     | 0           | 1620      | 1620      | 4020         |
| 1563778        | TIKESHWARI DONGRE     |     | Female | B. A./Arts/I       | Fresh | 8               | 300    |                          | - 5         | 1620      | 1620      | 4320         |
|                | YUVRAJ DAYARAM KHUTEL |     | Male   | B. Com./Commerce/I | Fresh | 9               | 300    | 2700                     | 0           |           | 1620      | 4320         |
|                |                       | -   | Male   | B. Com./Commerce/I | Fresh | 9               | 300    | 2700                     | 0           | 1620      |           | 4320         |
| 1578856        | SEVAK DAS             | 4   |        |                    | Fresh | 9               | 300    | 2700                     | 0           | 1620      | 1620      | 10000        |
| 1587066        | SUMAN SAHARE          |     | Female | B. A./Arts/I       |       | 9               | 300    | 2700                     | 0           | 1650      | 1650      | 4350         |
| 1588006        | KOMLATA SAHARE        |     | Female | B. Sc./Science/I   | Fresh |                 | 300    | 2700                     | 0           | 1620      | 1620      | 4320         |
|                | TUMESHWARI SIRMOUR    |     | Female | B. A./Arts/I       | Fresh | 9               | Total: | 86180                    | 0           | 50550     | 50550     | 136730       |

| _ | _ | _ | _ | _ | _ | _    | = |
|---|---|---|---|---|---|------|---|
|   |   |   |   | - |   |      |   |
|   |   |   |   |   |   |      |   |
| е | С | ы |   | ш | ш | 15.5 |   |

Certified that students studying in this institution are entitled for post matric scholarship and after thoroughly examining the scholarship applications included in the above proposal from serial no. 1 to ...... I do here by sanctioning a sum of Rs. ....................Out of which Rs. ..............as maintenance allowance and Rs. ................as tuition and other fees. Printed copy of online scholarship form attached with certified copy of mark sheet of passing last qualifying exam, caste certificate of candidate and annual income of Parents/Guardian from all sources of the candidate have been kept safely in the office and will be subject to verification of competent authority. In case the applicant leaves institution or otherwise discontinues the studies or accepts candidate have been kept safely in the office and will be subject to verification of competent authority. In case the applicant leaves institution of otherwise distributions of scholarship/stipend from the period it is detected any other regular scholarship/stipend the fact will be immediately reported to the authority for eventual discontinuance of scholarship/stipend from the period it is detected any other regular scholarship/stipend the fact will be immediately reported to the authority for eventual discontinuance of scholarship/stipend from the period it is detected.