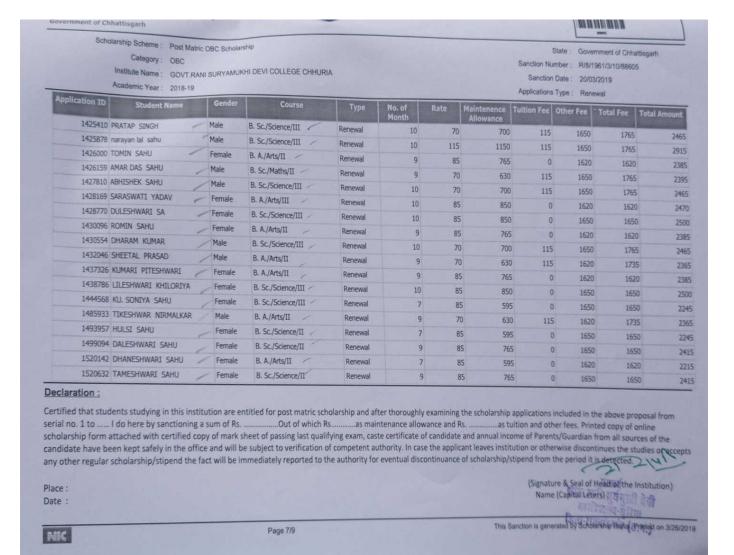

जिसका विवरण निम्नानुसार है -

| राशि    | छात्र संख्या | ार्ग     | 7       | कमांक |
|---------|--------------|----------|---------|-------|
| 136730  | 31           | नवीन     | अ.जा    | 01    |
| 139950  | 31           | नवीनीकरण |         |       |
| 276680  | 62           | योग      |         |       |
| 451270  | 102          | नवीन     | अ.ज.जा. | 02    |
| 397730  | 87           | नवीनीकरण |         |       |
| 849000  | 189          | योग      |         |       |
| 163403  | 72           | नवीन     | अ.पि.व. | 03    |
| 350616  | 146          | नवीनीकरण |         |       |
| 514019  | 218          | योग      |         |       |
| 1639699 | 469          | 9-20-2   | कुलयोग  |       |