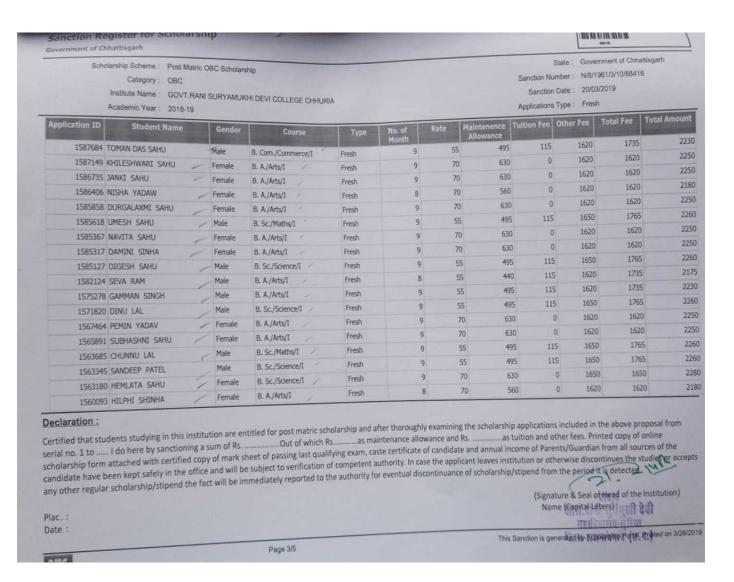

Category: SC

Institute Name : GOVT.RANI SURYAMUKHI DEVI COLLEGE CHHURIA

Academic Year: 2018-19

State: Government of Chhattisgarh

Sanction Number: R/8/1961/1/9/87800 Sanction Date : 20/03/2019

Applications Type: Renewal

| Application ID | Student Name                                                                                                                                                                                                                                                                                                                                                                                                                                                                                                                                                                                                                                                                                                                                                                                                                                                                                                                                                                                                                                                                                                                                                                                                                                                                                                                                                                                                                                                                                                                                                                                                                                                                                                                                                                                                                                                                                                                                                                                                                                                                                                                   | Gender | Course               | Туре    | No. of<br>Month | Rate | Maintenence<br>Allowance | Tuition Fee | Other Fee | Total Fee . | Total Amount |
|----------------|--------------------------------------------------------------------------------------------------------------------------------------------------------------------------------------------------------------------------------------------------------------------------------------------------------------------------------------------------------------------------------------------------------------------------------------------------------------------------------------------------------------------------------------------------------------------------------------------------------------------------------------------------------------------------------------------------------------------------------------------------------------------------------------------------------------------------------------------------------------------------------------------------------------------------------------------------------------------------------------------------------------------------------------------------------------------------------------------------------------------------------------------------------------------------------------------------------------------------------------------------------------------------------------------------------------------------------------------------------------------------------------------------------------------------------------------------------------------------------------------------------------------------------------------------------------------------------------------------------------------------------------------------------------------------------------------------------------------------------------------------------------------------------------------------------------------------------------------------------------------------------------------------------------------------------------------------------------------------------------------------------------------------------------------------------------------------------------------------------------------------------|--------|----------------------|---------|-----------------|------|--------------------------|-------------|-----------|-------------|--------------|
| 602486         | Nirmesh Jangde                                                                                                                                                                                                                                                                                                                                                                                                                                                                                                                                                                                                                                                                                                                                                                                                                                                                                                                                                                                                                                                                                                                                                                                                                                                                                                                                                                                                                                                                                                                                                                                                                                                                                                                                                                                                                                                                                                                                                                                                                                                                                                                 | Female | B. A./Arts/III       | Renewal | 10              | 300  | 3000                     | 0           | 1620      | 1620        | 4620         |
| 895101         | DHIRAJ KUMAR KHOBRAGADE                                                                                                                                                                                                                                                                                                                                                                                                                                                                                                                                                                                                                                                                                                                                                                                                                                                                                                                                                                                                                                                                                                                                                                                                                                                                                                                                                                                                                                                                                                                                                                                                                                                                                                                                                                                                                                                                                                                                                                                                                                                                                                        | Male   | B. Sc./Science/III   | Renewal | 7               | 300  | 2100                     | 0           | 1650      | 1650        | 3750         |
| 1269726        | SUNITA ABADEY                                                                                                                                                                                                                                                                                                                                                                                                                                                                                                                                                                                                                                                                                                                                                                                                                                                                                                                                                                                                                                                                                                                                                                                                                                                                                                                                                                                                                                                                                                                                                                                                                                                                                                                                                                                                                                                                                                                                                                                                                                                                                                                  | Female | B. Sc./Science/III - | Renewal | 10              | 300  | 3000                     | 0           | 1650      | 1650        | 4650         |
| 1274101        | BHARTI KAMLESHWAR                                                                                                                                                                                                                                                                                                                                                                                                                                                                                                                                                                                                                                                                                                                                                                                                                                                                                                                                                                                                                                                                                                                                                                                                                                                                                                                                                                                                                                                                                                                                                                                                                                                                                                                                                                                                                                                                                                                                                                                                                                                                                                              | Female | B. A./Arts/III       | Renewal | 10              | 300  | 3000                     | 0           | 1620      | 1620        | 4620         |
| 1282370        | KUMARI VINITA                                                                                                                                                                                                                                                                                                                                                                                                                                                                                                                                                                                                                                                                                                                                                                                                                                                                                                                                                                                                                                                                                                                                                                                                                                                                                                                                                                                                                                                                                                                                                                                                                                                                                                                                                                                                                                                                                                                                                                                                                                                                                                                  | Female | B. A./Arts/III       | Renewal | 10              | 300  | 3000                     | 0           | 1620      | 1620        | 4620         |
|                | BHARTI JAGNEKAR                                                                                                                                                                                                                                                                                                                                                                                                                                                                                                                                                                                                                                                                                                                                                                                                                                                                                                                                                                                                                                                                                                                                                                                                                                                                                                                                                                                                                                                                                                                                                                                                                                                                                                                                                                                                                                                                                                                                                                                                                                                                                                                | Female | B. A./Arts/III       | Renewal | 10              | 300  | 3000                     | 0           | 1620      | 1620        | 4620         |
|                | LOKESH KUMAR BANDHE                                                                                                                                                                                                                                                                                                                                                                                                                                                                                                                                                                                                                                                                                                                                                                                                                                                                                                                                                                                                                                                                                                                                                                                                                                                                                                                                                                                                                                                                                                                                                                                                                                                                                                                                                                                                                                                                                                                                                                                                                                                                                                            | Male   | B. Sc./Science/III   | Renewal | 10              | 300  | 3000                     | 0           | 1650      | 1650        | 4650         |
|                | PRIYANKA DONGRE                                                                                                                                                                                                                                                                                                                                                                                                                                                                                                                                                                                                                                                                                                                                                                                                                                                                                                                                                                                                                                                                                                                                                                                                                                                                                                                                                                                                                                                                                                                                                                                                                                                                                                                                                                                                                                                                                                                                                                                                                                                                                                                | Female | B. A./Arts/III       | Renewal | 10              | 300  | 3000                     | 0           | 1620      | 1620        | 4620         |
|                | KAJAL RAWTE                                                                                                                                                                                                                                                                                                                                                                                                                                                                                                                                                                                                                                                                                                                                                                                                                                                                                                                                                                                                                                                                                                                                                                                                                                                                                                                                                                                                                                                                                                                                                                                                                                                                                                                                                                                                                                                                                                                                                                                                                                                                                                                    | Female | B. Sc./Science/II    | Renewal | 10              | 300  | 3000                     | 0           | 1650      | 1650        | 4650         |
|                | MADHU SATNAMI                                                                                                                                                                                                                                                                                                                                                                                                                                                                                                                                                                                                                                                                                                                                                                                                                                                                                                                                                                                                                                                                                                                                                                                                                                                                                                                                                                                                                                                                                                                                                                                                                                                                                                                                                                                                                                                                                                                                                                                                                                                                                                                  | Female | B. A./Arts/II        | Renewal | 10              | 300  | 3000                     | 0           | 1620      | 1620        | 4620         |
|                |                                                                                                                                                                                                                                                                                                                                                                                                                                                                                                                                                                                                                                                                                                                                                                                                                                                                                                                                                                                                                                                                                                                                                                                                                                                                                                                                                                                                                                                                                                                                                                                                                                                                                                                                                                                                                                                                                                                                                                                                                                                                                                                                | Female | B. A./Arts/II        | Renewal | 10              | 300  | 3000                     | 0           | 1620      | 1620        | 4620         |
|                | State of Sta | Female | B. Sc./Science/III   | Renewal | 10              | 300  | 3000                     | 0           | 1650      | 1650        | 465          |
|                | Market Britania                                                                                                                                                                                                                                                                                                                                                                                                                                                                                                                                                                                                                                                                                                                                                                                                                                                                                                                                                                                                                                                                                                                                                                                                                                                                                                                                                                                                                                                                                                                                                                                                                                                                                                                                                                                                                                                                                                                                                                                                                                                                                                                | Female | B. A./Arts/II        | Renewal | 10              | 300  | 3000                     | ) 0         | 1620      | 1620        | 462          |
|                | PRESIDE ANTHONE                                                                                                                                                                                                                                                                                                                                                                                                                                                                                                                                                                                                                                                                                                                                                                                                                                                                                                                                                                                                                                                                                                                                                                                                                                                                                                                                                                                                                                                                                                                                                                                                                                                                                                                                                                                                                                                                                                                                                                                                                                                                                                                |        | B. A./Arts/II        | Renewal | 10              | 300  | 3000                     | ) (         | 1620      | 1620        | 462          |
|                | SHY NUMBER                                                                                                                                                                                                                                                                                                                                                                                                                                                                                                                                                                                                                                                                                                                                                                                                                                                                                                                                                                                                                                                                                                                                                                                                                                                                                                                                                                                                                                                                                                                                                                                                                                                                                                                                                                                                                                                                                                                                                                                                                                                                                                                     | Female | B. Sc./Science/II    | Renewal | 10              | 300  | 3000                     | ) (         | 1650      | 1650        | 9 465        |
|                |                                                                                                                                                                                                                                                                                                                                                                                                                                                                                                                                                                                                                                                                                                                                                                                                                                                                                                                                                                                                                                                                                                                                                                                                                                                                                                                                                                                                                                                                                                                                                                                                                                                                                                                                                                                                                                                                                                                                                                                                                                                                                                                                |        | B. A./Arts/II        | Renewal | 10              | 300  | 3000                     | ) (         | 1620      | 162         | 0 462        |
|                | 100000                                                                                                                                                                                                                                                                                                                                                                                                                                                                                                                                                                                                                                                                                                                                                                                                                                                                                                                                                                                                                                                                                                                                                                                                                                                                                                                                                                                                                                                                                                                                                                                                                                                                                                                                                                                                                                                                                                                                                                                                                                                                                                                         | Female | 1711-1711            | Renewal | 10              | 300  |                          | ) (         | 1620      | 162         | 0 46         |
| 1394987        | MAMTA TEMRE                                                                                                                                                                                                                                                                                                                                                                                                                                                                                                                                                                                                                                                                                                                                                                                                                                                                                                                                                                                                                                                                                                                                                                                                                                                                                                                                                                                                                                                                                                                                                                                                                                                                                                                                                                                                                                                                                                                                                                                                                                                                                                                    | Female | B. A./Arts/II        | Renewai | 10              | 500  | 300                      |             |           |             |              |

Certified that students studying in this institution are entitled for post matric scholarship and after thoroughly examining the scholarship applications included in the above proposal from serial no. 1 to ..... I do here by sanctioning a sum of Rs. ...............Out of which Rs......as maintenance allowance and Rs. ......as tuition and other fees. Printed copy of online scholarship form attached with certified copy of mark sheet of passing last qualifying exam, caste certificate of candidate and annual income of Parents/Guardian from all sources of the candidate have been kept safely in the office and will be subject to verification of competent authority. In case the applicant leaves institution or otherwise discontinues the studies or accepts any other regular scholarship/stipend the fact will be immediately reported to the authority for eventual discontinuance of scholarship/stipend from the period it is detected.