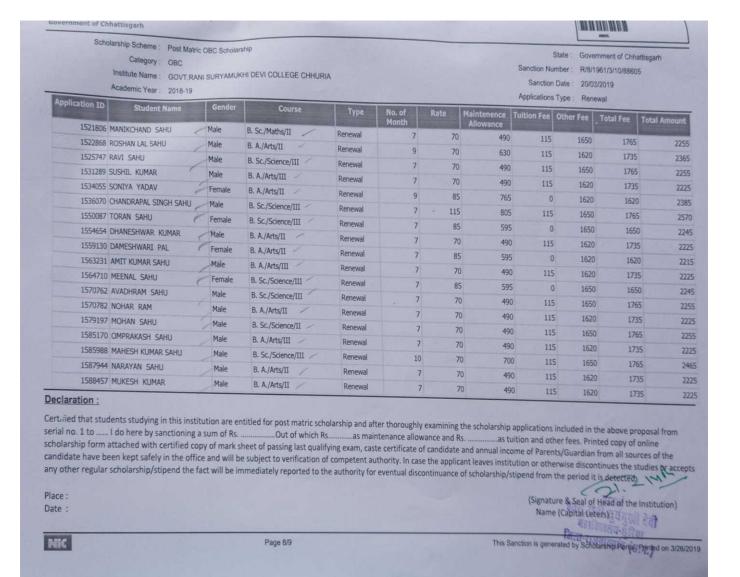

जिसका विवरण निम्नानुसार है -

| राशि    | छात्र संख्या | ार्ग     | 7       | कमांक |
|---------|--------------|----------|---------|-------|
| 136730  | 31           | नवीन     | अ.जा    | 01    |
| 139950  | 31           | नवीनीकरण |         |       |
| 276680  | 62           | योग      |         |       |
| 451270  | 102          | नवीन     | अ.ज.जा. | 02    |
| 397730  | 87           | नवीनीकरण |         |       |
| 849000  | 189          | योग      |         |       |
| 163403  | 72           | नवीन     | अ.पि.व. | 03    |
| 350616  | 146          | नवीनीकरण |         |       |
| 514019  | 218          | योग      |         |       |
| 1639699 | 469          | 9-20-2   | कुलयोग  |       |