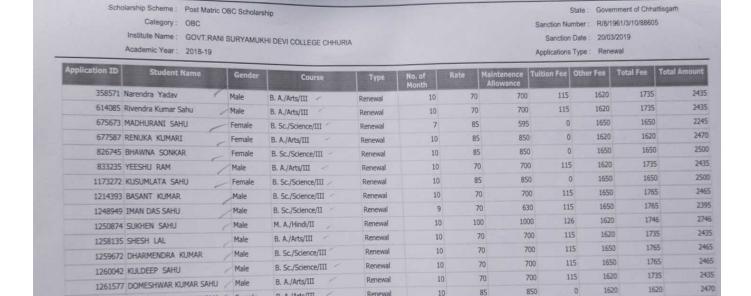

जिसका विवरण निम्नानुसार है -

| राशि    | छात्र संख्या | ार्ग     | 7       | कमांक |
|---------|--------------|----------|---------|-------|
| 136730  | 31           | नवीन     | अ.जा    | 01    |
| 139950  | 31           | नवीनीकरण |         |       |
| 276680  | 62           | योग      |         |       |
| 451270  | 102          | नवीन     | अ.ज.जा. | 02    |
| 397730  | 87           | नवीनीकरण |         |       |
| 849000  | 189          | योग      |         |       |
| 163403  | 72           | नवीन     | अ.पि.व. | 03    |
| 350616  | 146          | नवीनीकरण |         |       |
| 514019  | 218          | योग      |         |       |
| 1639699 | 469          | 9-20-2   | कुलयोग  |       |