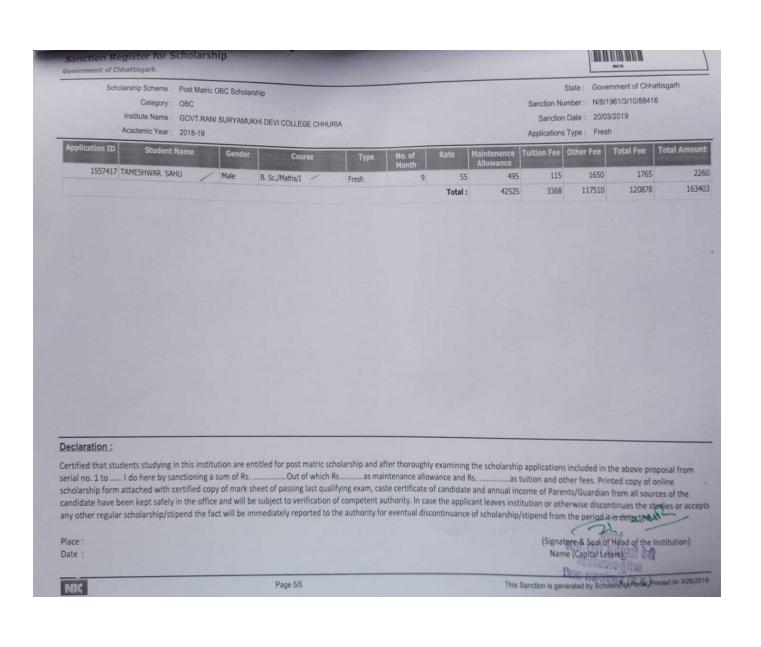

जिसका विवरण निम्नानुसार है -

| राशि    | छात्र संख्या | ार्ग     | 7       | कमांक |
|---------|--------------|----------|---------|-------|
| 136730  | 31           | नवीन     | अ.जा    | 01    |
| 139950  | 31           | नवीनीकरण |         |       |
| 276680  | 62           | योग      |         |       |
| 451270  | 102          | नवीन     | अ.ज.जा. | 02    |
| 397730  | 87           | नवीनीकरण |         |       |
| 849000  | 189          | योग      |         |       |
| 163403  | 72           | नवीन     | अ.पि.व. | 03    |
| 350616  | 146          | नवीनीकरण |         |       |
| 514019  | 218          | योग      |         |       |
| 1639699 | 469          | 9-20-2   | कुलयोग  |       |