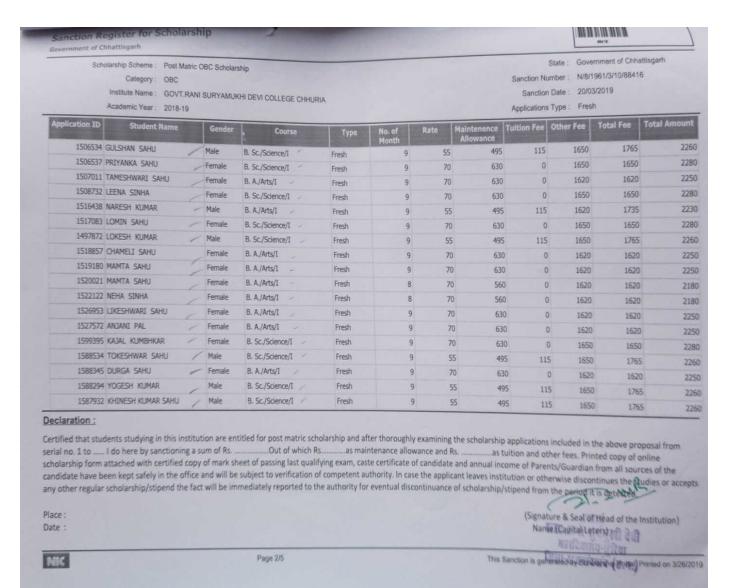

Institute Name : GOVT.RANI SURYAMUKHI DEVI COLLEGE CHHURIA

State: Government of Chhattisgar

Sanction Number: N/8/1961/1/9/87588

Sanction Date : 20/03/2019 Applications Type : Fresh

| Application ID | Student Name          | 189 | Gender | Course             | Туре  | No. of<br>Month | Rate   | Maintenence<br>Allowance | Tuition Fee | Other Fee | Total Fee | Total Amount |
|----------------|-----------------------|-----|--------|--------------------|-------|-----------------|--------|--------------------------|-------------|-----------|-----------|--------------|
|                |                       |     | Female | B. A./Arts/I       | Fresh | 8               | 300    | 2400                     | 0           | 1620      | 1620      | 4020         |
|                | MAMTA BANDHI          | -   |        |                    | Fresh | 9               | 300    | 2700                     | 0           | 1650      | 1650      | 4350         |
| 1539654        | VIKAS KUMAR MAHILKAR  |     | Male   | B. Sc./Science/I   |       |                 | 300    | 2700                     |             | 1620      | 1620      | 4320         |
| 1545131        | RITESH KUMAR MARKANDE | 1   | Male   | B. A./Arts/I /     | Fresh | 9               |        |                          |             | 1620      | 1620      | 4320         |
| 1549469        | PURNIMA LAUTRE        | 7   | Female | B. A./Arts/I       | Fresh | 9               | 300    | 2700                     |             |           | 1650      | 4350         |
|                | TOKESHWARI JANGDE     |     | Female | B. Sc./Science/I   | Fresh | 9               | 300    | 2700                     | 0           | 1650      |           |              |
|                |                       |     |        | B. A./Arts/I       | Fresh | 9               | 300    | 2700                     | 0           | 1620      | 1620      | 4320         |
| 1554225        | KHUSHBOO AMBADE       | 2   | Female |                    | Fresh | 9               | 300    | 2700                     | 0           | 1650      | 1650      | 4350         |
| 1554774        | PYARI LAL             | /   | Male   | B. Sc./Science/I   |       | 9               | 300    | 2700                     | 0           | 1620      | 1620      | 4320         |
| 1558605        | MINAKSHI SAHARE       | 1   | Female | B. A./Arts/I       | Fresh |                 |        | 2400                     | 0           | 1620      | 1620      | 4020         |
| 1563778        | TIKESHWARI DONGRE     |     | Female | B. A./Arts/I       | Fresh | 8               | 300    |                          | - 5         | 1620      | 1620      | 4320         |
|                | YUVRAJ DAYARAM KHUTEL |     | Male   | B. Com./Commerce/I | Fresh | 9               | 300    | 2700                     | 0           |           | 1620      | 4320         |
|                |                       | -   | Male   | B. Com./Commerce/I | Fresh | 9               | 300    | 2700                     | 0           | 1620      |           | 4320         |
| 1578856        | SEVAK DAS             | 4   |        |                    | Fresh | 9               | 300    | 2700                     | 0           | 1620      | 1620      | 10000        |
| 1587066        | SUMAN SAHARE          |     | Female | B. A./Arts/I       |       | 9               | 300    | 2700                     | 0           | 1650      | 1650      | 4350         |
| 1588006        | KOMLATA SAHARE        |     | Female | B. Sc./Science/I   | Fresh |                 | 300    | 2700                     | 0           | 1620      | 1620      | 4320         |
|                | TUMESHWARI SIRMOUR    |     | Female | B. A./Arts/I       | Fresh | 9               | Total: | 86180                    | 0           | 50550     | 50550     | 136730       |

| _ | _ | _ | _ | _ | _ | _    | = |
|---|---|---|---|---|---|------|---|
|   |   |   |   | - |   |      |   |
|   |   |   |   |   |   |      |   |
| е | С | ы |   | ш | ш | 15.5 |   |

Certified that students studying in this institution are entitled for post matric scholarship and after thoroughly examining the scholarship applications included in the above proposal from serial no. 1 to ...... I do here by sanctioning a sum of Rs. ....................Out of which Rs. ..............as maintenance allowance and Rs. ................as tuition and other fees. Printed copy of online scholarship form attached with certified copy of mark sheet of passing last qualifying exam, caste certificate of candidate and annual income of Parents/Guardian from all sources of the candidate have been kept safely in the office and will be subject to verification of competent authority. In case the applicant leaves institution or otherwise discontinues the studies or accepts candidate have been kept safely in the office and will be subject to verification of competent authority. In case the applicant leaves institution of otherwise distributions of scholarship/stipend from the period it is detected any other regular scholarship/stipend the fact will be immediately reported to the authority for eventual discontinuance of scholarship/stipend from the period it is detected any other regular scholarship/stipend the fact will be immediately reported to the authority for eventual discontinuance of scholarship/stipend from the period it is detected.