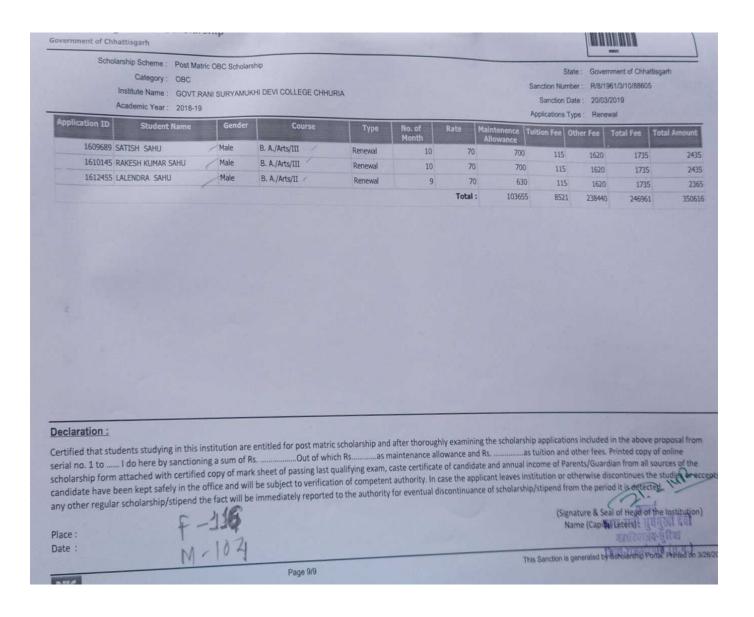

जिसका विवरण निम्नानुसार है -

| राशि    | छात्र संख्या | ार्ग     | 7       | कमांक |
|---------|--------------|----------|---------|-------|
| 136730  | 31           | नवीन     | अ.जा    | 01    |
| 139950  | 31           | नवीनीकरण |         |       |
| 276680  | 62           | योग      |         |       |
| 451270  | 102          | नवीन     | अ.ज.जा. | 02    |
| 397730  | 87           | नवीनीकरण |         |       |
| 849000  | 189          | योग      |         |       |
| 163403  | 72           | नवीन     | अ.पि.व. | 03    |
| 350616  | 146          | नवीनीकरण |         |       |
| 514019  | 218          | योग      |         |       |
| 1639699 | 469          | 9-20-2   | कुलयोग  |       |