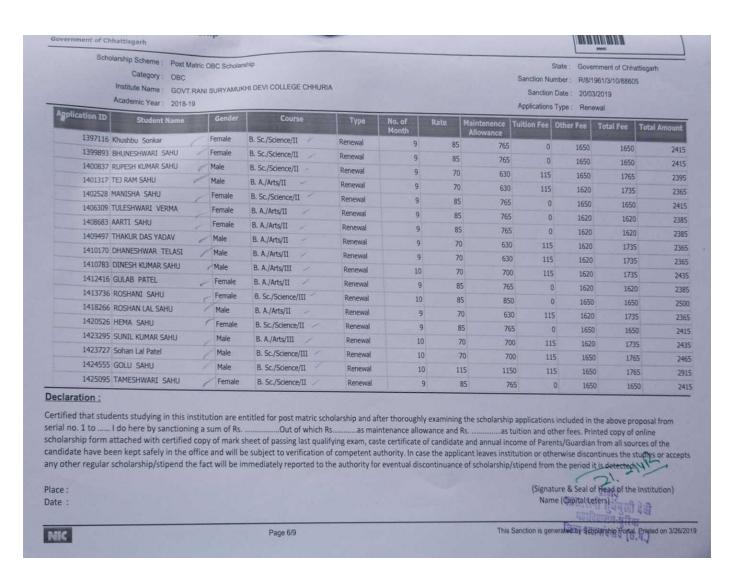

जिसका विवरण निम्नानुसार है -

| राशि    | छात्र संख्या | ार्ग     | 7       | कमांक |
|---------|--------------|----------|---------|-------|
| 136730  | 31           | नवीन     | अ.जा    | 01    |
| 139950  | 31           | नवीनीकरण |         |       |
| 276680  | 62           | योग      |         |       |
| 451270  | 102          | नवीन     | अ.ज.जा. | 02    |
| 397730  | 87           | नवीनीकरण |         |       |
| 849000  | 189          | योग      |         |       |
| 163403  | 72           | नवीन     | अ.पि.व. | 03    |
| 350616  | 146          | नवीनीकरण |         |       |
| 514019  | 218          | योग      |         |       |
| 1639699 | 469          | 9-20-2   | कुलयोग  |       |