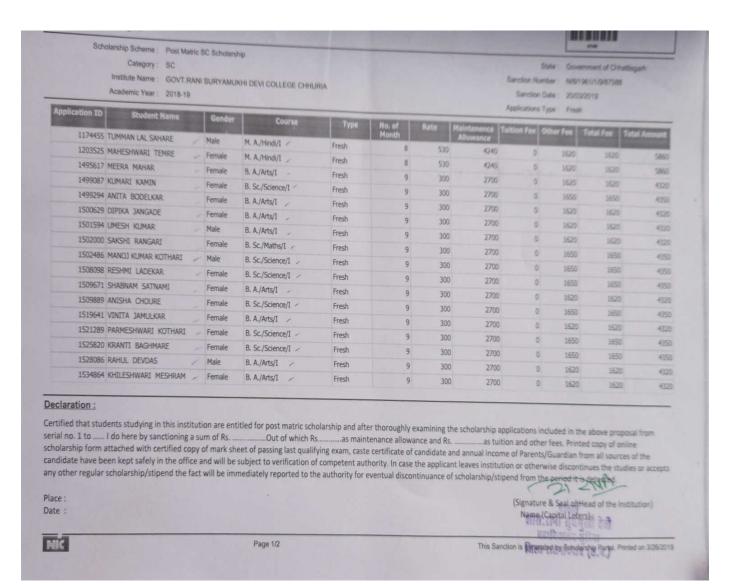

Institute Name : GOVT.RANI SURYAMUKHI DEVI COLLEGE CHHURIA

State: Government of Chhattisgar

Sanction Number: N/8/1961/1/9/87588

Sanction Date : 20/03/2019 Applications Type : Fresh

| Application ID | Student Name          | 189 | Gender | Course             | Туре  | No. of<br>Month | Rate   | Maintenence<br>Allowance | Tuition Fee | Other Fee | Total Fee | Total Amount |
|----------------|-----------------------|-----|--------|--------------------|-------|-----------------|--------|--------------------------|-------------|-----------|-----------|--------------|
|                |                       |     | Female | B. A./Arts/I       | Fresh | 8               | 300    | 2400                     | 0           | 1620      | 1620      | 4020         |
|                | MAMTA BANDHI          | -   |        |                    | Fresh | 9               | 300    | 2700                     | 0           | 1650      | 1650      | 4350         |
| 1539654        | VIKAS KUMAR MAHILKAR  |     | Male   | B. Sc./Science/I   |       |                 | 300    | 2700                     |             | 1620      | 1620      | 4320         |
| 1545131        | RITESH KUMAR MARKANDE | 1   | Male   | B. A./Arts/I /     | Fresh | 9               |        |                          |             | 1620      | 1620      | 4320         |
| 1549469        | PURNIMA LAUTRE        | 7   | Female | B. A./Arts/I       | Fresh | 9               | 300    | 2700                     |             |           | 1650      | 4350         |
|                | TOKESHWARI JANGDE     |     | Female | B. Sc./Science/I   | Fresh | 9               | 300    | 2700                     | 0           | 1650      |           |              |
|                |                       |     |        | B. A./Arts/I       | Fresh | 9               | 300    | 2700                     | 0           | 1620      | 1620      | 4320         |
| 1554225        | KHUSHBOO AMBADE       | 2   | Female |                    | Fresh | 9               | 300    | 2700                     | 0           | 1650      | 1650      | 4350         |
| 1554774        | PYARI LAL             | /   | Male   | B. Sc./Science/I   |       | 9               | 300    | 2700                     | 0           | 1620      | 1620      | 4320         |
| 1558605        | MINAKSHI SAHARE       | 1   | Female | B. A./Arts/I       | Fresh |                 |        | 2400                     | 0           | 1620      | 1620      | 4020         |
| 1563778        | TIKESHWARI DONGRE     |     | Female | B. A./Arts/I       | Fresh | 8               | 300    |                          | - 5         | 1620      | 1620      | 4320         |
|                | YUVRAJ DAYARAM KHUTEL |     | Male   | B. Com./Commerce/I | Fresh | 9               | 300    | 2700                     | 0           |           | 1620      | 4320         |
|                |                       | -   | Male   | B. Com./Commerce/I | Fresh | 9               | 300    | 2700                     | 0           | 1620      |           | 4320         |
| 1578856        | SEVAK DAS             | 4   |        |                    | Fresh | 9               | 300    | 2700                     | 0           | 1620      | 1620      | 10000        |
| 1587066        | SUMAN SAHARE          |     | Female | B. A./Arts/I       |       | 9               | 300    | 2700                     | 0           | 1650      | 1650      | 4350         |
| 1588006        | KOMLATA SAHARE        |     | Female | B. Sc./Science/I   | Fresh |                 | 300    | 2700                     | 0           | 1620      | 1620      | 4320         |
|                | TUMESHWARI SIRMOUR    |     | Female | B. A./Arts/I       | Fresh | 9               | Total: | 86180                    | 0           | 50550     | 50550     | 136730       |

| _ | _ | _ | _ | _ | _ | _    | = |
|---|---|---|---|---|---|------|---|
|   |   |   |   | - |   |      |   |
|   |   |   |   |   |   |      |   |
| е | С | ы |   | ш | ш | 15.5 |   |

Certified that students studying in this institution are entitled for post matric scholarship and after thoroughly examining the scholarship applications included in the above proposal from serial no. 1 to ...... I do here by sanctioning a sum of Rs. ....................Out of which Rs. ..............as maintenance allowance and Rs. ................as tuition and other fees. Printed copy of online scholarship form attached with certified copy of mark sheet of passing last qualifying exam, caste certificate of candidate and annual income of Parents/Guardian from all sources of the candidate have been kept safely in the office and will be subject to verification of competent authority. In case the applicant leaves institution or otherwise discontinues the studies or accepts candidate have been kept safely in the office and will be subject to verification of competent authority. In case the applicant leaves institution of otherwise distributions of scholarship/stipend from the period it is detected any other regular scholarship/stipend the fact will be immediately reported to the authority for eventual discontinuance of scholarship/stipend from the period it is detected any other regular scholarship/stipend the fact will be immediately reported to the authority for eventual discontinuance of scholarship/stipend from the period it is detected.

(Signature & Seal of Head of the Institution)

09-M Date :

Page 2/2

This Sanction is generated by Scholarship Portal. Printed on 3/26/2019

Name (Capital Leters)

Government of Chhattisgarh

Scholarship Scheme : Post Matric SC Scholarship