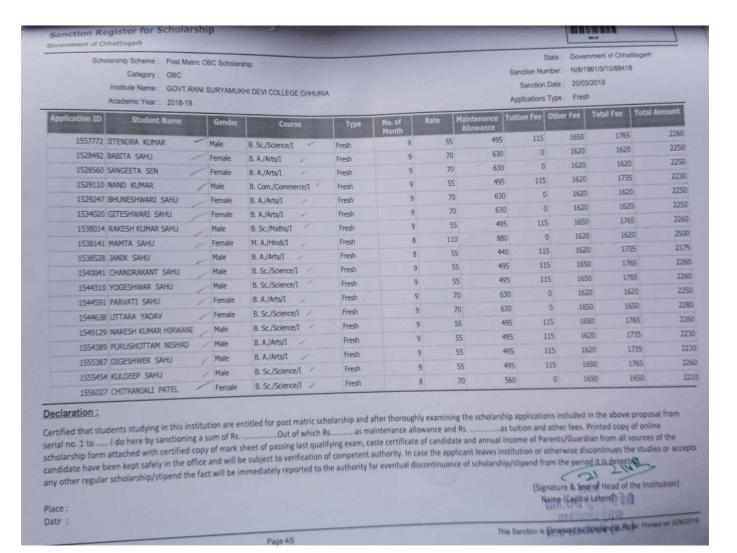

Academic Year 2018-19

e: Government of Chhattisgarh

Sanction Number: R/8/1961/1/9/87600

Sanction Date : 20/03/2019
Applications Type : Renewal

| Application ID | Student Name            | Gender | Course             | Туре    | No. of<br>Month | Rate    | Maintenence<br>Allowance | Tuition Fee | Other Fee | Total Fee | Total Amount |
|----------------|-------------------------|--------|--------------------|---------|-----------------|---------|--------------------------|-------------|-----------|-----------|--------------|
| 1400357        | DINESH KUMAR            | Male   | B. A./Arts/III     | Renewal | 10              | 300     | 3000                     | 0           | 1620      | 1620      | 4620         |
|                | POOJA NANDESHWAR        | Female | B. Sc./Science/II  | Renewal | 10              | 300     | 3000                     | 0           | 1650      | 1650      | 4650         |
|                | DULESHVARI JHULEKAR     | Female | B. Sc./Science/III | Renewal | 10              | 300     | 3000                     | 0           | 1650      | 1650      | 4650         |
|                | HITESHWARI KOCHE        | Female | B. A./Arts/II      | Renewal | 10              | 300     | 3000                     | 0           | 1620      | 1620      | 4620         |
|                | DEEPAK KUMAR            | Male   | B. A./Arts/II      | Renewal | 10              | 300     | 3000                     | 0           | 1620      | 1620      | 4620         |
|                | TOMESH DEVDAS           | Male   | B. A./Arts/II      | Renewal | 10              | 300     | 3000                     | 0           | 1620      | 1620      | 4621         |
|                | KUMARI JYOTI            | Female | B. Sc./Science/II  | Renewal | 10              | 300     | 3000                     | 0           | 1650      | 1650      | 465          |
|                | MAMTA BANDHE            | Female | B. Sc./Science/III | Renewal | 10              | 300     | 3000                     | 0           | 1650      | 1650      | 4650         |
|                |                         | Male   | B. A./Arts/II      | Renewal | 7               | 300     | 2100                     | 0           | 1620      | 1620      | 372          |
|                | MANGAL BANJARE          | Female | B. Sc./Science/II  | Renewal | 10              | 300     | 3000                     | 0           | 1650      | 1650      | 465          |
|                | SMITA RAMTEKE           | Female | B. A./Arts/III     | Renewal | 7               | 300     | 2100                     | 0           | 1620      | 1620      | 372          |
|                | GIRJA JAMULKAR          |        | B. A./Arts/II      | Renewal | 7               | 300     | 2100                     | 0           | 1620      | 1620      | 372          |
|                | JITENDRA SINGH TEMURKAR |        |                    | Renewal | 10              | 300     | 3000                     | 0           | 1620      | 1620      | 462          |
|                |                         | Female | B. A./Arts/II      | Renewal | 10              | 300     |                          |             | 1620      | 1620      | 462          |
| 1591276        | KESHAV KUMAR            | Male   | B. A./Arts/III     | Kenewai | 10              | Total : |                          |             | 50550     | 50550     | 13995        |

Place:

22-F

(Signature & Seal of flead of the Institution)
Name (Capital Leters)

महाविषात्वय-धुरिया

MIC

Page 2/2

Scholarship Scheme : Post Matric ST Scholarship

Category: ST