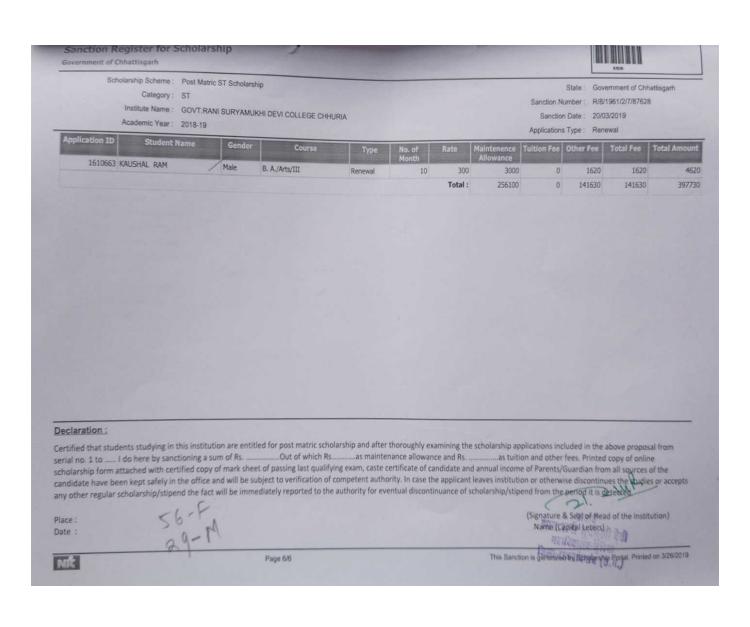

Category: SC

Institute Name : GOVT.RANI SURYAMUKHI DEVI COLLEGE CHHURIA

Academic Year: 2018-19

State: Government of Chhattisgarh

Sanction Number: R/8/1961/1/9/87800 Sanction Date : 20/03/2019

Applications Type: Renewal

| Application ID | Student Name                                                                                                                                                                                                                                                                                                                                                                                                                                                                                                                                                                                                                                                                                                                                                                                                                                                                                                                                                                                                                                                                                                                                                                                                                                                                                                                                                                                                                                                                                                                                                                                                                                                                                                                                                                                                                                                                                                                                                                                                                                                                                                                   | Gender | Course               | Туре    | No. of<br>Month | Rate | Maintenence<br>Allowance | Tuition Fee | Other Fee | Total Fee . | Total Amount |
|----------------|--------------------------------------------------------------------------------------------------------------------------------------------------------------------------------------------------------------------------------------------------------------------------------------------------------------------------------------------------------------------------------------------------------------------------------------------------------------------------------------------------------------------------------------------------------------------------------------------------------------------------------------------------------------------------------------------------------------------------------------------------------------------------------------------------------------------------------------------------------------------------------------------------------------------------------------------------------------------------------------------------------------------------------------------------------------------------------------------------------------------------------------------------------------------------------------------------------------------------------------------------------------------------------------------------------------------------------------------------------------------------------------------------------------------------------------------------------------------------------------------------------------------------------------------------------------------------------------------------------------------------------------------------------------------------------------------------------------------------------------------------------------------------------------------------------------------------------------------------------------------------------------------------------------------------------------------------------------------------------------------------------------------------------------------------------------------------------------------------------------------------------|--------|----------------------|---------|-----------------|------|--------------------------|-------------|-----------|-------------|--------------|
| 602486         | Nirmesh Jangde                                                                                                                                                                                                                                                                                                                                                                                                                                                                                                                                                                                                                                                                                                                                                                                                                                                                                                                                                                                                                                                                                                                                                                                                                                                                                                                                                                                                                                                                                                                                                                                                                                                                                                                                                                                                                                                                                                                                                                                                                                                                                                                 | Female | B. A./Arts/III       | Renewal | 10              | 300  | 3000                     | 0           | 1620      | 1620        | 4620         |
| 895101         | DHIRAJ KUMAR KHOBRAGADE                                                                                                                                                                                                                                                                                                                                                                                                                                                                                                                                                                                                                                                                                                                                                                                                                                                                                                                                                                                                                                                                                                                                                                                                                                                                                                                                                                                                                                                                                                                                                                                                                                                                                                                                                                                                                                                                                                                                                                                                                                                                                                        | Male   | B. Sc./Science/III   | Renewal | 7               | 300  | 2100                     | 0           | 1650      | 1650        | 3750         |
| 1269726        | SUNITA ABADEY                                                                                                                                                                                                                                                                                                                                                                                                                                                                                                                                                                                                                                                                                                                                                                                                                                                                                                                                                                                                                                                                                                                                                                                                                                                                                                                                                                                                                                                                                                                                                                                                                                                                                                                                                                                                                                                                                                                                                                                                                                                                                                                  | Female | B. Sc./Science/III - | Renewal | 10              | 300  | 3000                     | 0           | 1650      | 1650        | 4650         |
| 1274101        | BHARTI KAMLESHWAR                                                                                                                                                                                                                                                                                                                                                                                                                                                                                                                                                                                                                                                                                                                                                                                                                                                                                                                                                                                                                                                                                                                                                                                                                                                                                                                                                                                                                                                                                                                                                                                                                                                                                                                                                                                                                                                                                                                                                                                                                                                                                                              | Female | B. A./Arts/III       | Renewal | 10              | 300  | 3000                     | 0           | 1620      | 1620        | 4620         |
| 1282370        | KUMARI VINITA                                                                                                                                                                                                                                                                                                                                                                                                                                                                                                                                                                                                                                                                                                                                                                                                                                                                                                                                                                                                                                                                                                                                                                                                                                                                                                                                                                                                                                                                                                                                                                                                                                                                                                                                                                                                                                                                                                                                                                                                                                                                                                                  | Female | B. A./Arts/III       | Renewal | 10              | 300  | 3000                     | 0           | 1620      | 1620        | 4620         |
|                | BHARTI JAGNEKAR                                                                                                                                                                                                                                                                                                                                                                                                                                                                                                                                                                                                                                                                                                                                                                                                                                                                                                                                                                                                                                                                                                                                                                                                                                                                                                                                                                                                                                                                                                                                                                                                                                                                                                                                                                                                                                                                                                                                                                                                                                                                                                                | Female | B. A./Arts/III       | Renewal | 10              | 300  | 3000                     | 0           | 1620      | 1620        | 4620         |
|                | LOKESH KUMAR BANDHE                                                                                                                                                                                                                                                                                                                                                                                                                                                                                                                                                                                                                                                                                                                                                                                                                                                                                                                                                                                                                                                                                                                                                                                                                                                                                                                                                                                                                                                                                                                                                                                                                                                                                                                                                                                                                                                                                                                                                                                                                                                                                                            | Male   | B. Sc./Science/III   | Renewal | 10              | 300  | 3000                     | 0           | 1650      | 1650        | 4650         |
|                | PRIYANKA DONGRE                                                                                                                                                                                                                                                                                                                                                                                                                                                                                                                                                                                                                                                                                                                                                                                                                                                                                                                                                                                                                                                                                                                                                                                                                                                                                                                                                                                                                                                                                                                                                                                                                                                                                                                                                                                                                                                                                                                                                                                                                                                                                                                | Female | B. A./Arts/III       | Renewal | 10              | 300  | 3000                     | 0           | 1620      | 1620        | 4620         |
|                | KAJAL RAWTE                                                                                                                                                                                                                                                                                                                                                                                                                                                                                                                                                                                                                                                                                                                                                                                                                                                                                                                                                                                                                                                                                                                                                                                                                                                                                                                                                                                                                                                                                                                                                                                                                                                                                                                                                                                                                                                                                                                                                                                                                                                                                                                    | Female | B. Sc./Science/II    | Renewal | 10              | 300  | 3000                     | 0           | 1650      | 1650        | 4650         |
|                | MADHU SATNAMI                                                                                                                                                                                                                                                                                                                                                                                                                                                                                                                                                                                                                                                                                                                                                                                                                                                                                                                                                                                                                                                                                                                                                                                                                                                                                                                                                                                                                                                                                                                                                                                                                                                                                                                                                                                                                                                                                                                                                                                                                                                                                                                  | Female | B. A./Arts/II        | Renewal | 10              | 300  | 3000                     | 0           | 1620      | 1620        | 4620         |
|                |                                                                                                                                                                                                                                                                                                                                                                                                                                                                                                                                                                                                                                                                                                                                                                                                                                                                                                                                                                                                                                                                                                                                                                                                                                                                                                                                                                                                                                                                                                                                                                                                                                                                                                                                                                                                                                                                                                                                                                                                                                                                                                                                | Female | B. A./Arts/II        | Renewal | 10              | 300  | 3000                     | 0           | 1620      | 1620        | 4620         |
|                | State of Sta | Female | B. Sc./Science/III   | Renewal | 10              | 300  | 3000                     | 0           | 1650      | 1650        | 465          |
|                | Market Britania                                                                                                                                                                                                                                                                                                                                                                                                                                                                                                                                                                                                                                                                                                                                                                                                                                                                                                                                                                                                                                                                                                                                                                                                                                                                                                                                                                                                                                                                                                                                                                                                                                                                                                                                                                                                                                                                                                                                                                                                                                                                                                                | Female | B. A./Arts/II        | Renewal | 10              | 300  | 3000                     | ) 0         | 1620      | 1620        | 462          |
|                | PRESIDE ANTHONE                                                                                                                                                                                                                                                                                                                                                                                                                                                                                                                                                                                                                                                                                                                                                                                                                                                                                                                                                                                                                                                                                                                                                                                                                                                                                                                                                                                                                                                                                                                                                                                                                                                                                                                                                                                                                                                                                                                                                                                                                                                                                                                |        | B. A./Arts/II        | Renewal | 10              | 300  | 3000                     | ) (         | 1620      | 1620        | 462          |
|                | SHY NUMBER                                                                                                                                                                                                                                                                                                                                                                                                                                                                                                                                                                                                                                                                                                                                                                                                                                                                                                                                                                                                                                                                                                                                                                                                                                                                                                                                                                                                                                                                                                                                                                                                                                                                                                                                                                                                                                                                                                                                                                                                                                                                                                                     | Female | B. Sc./Science/II    | Renewal | 10              | 300  | 3000                     | ) (         | 1650      | 1650        | 9 465        |
|                |                                                                                                                                                                                                                                                                                                                                                                                                                                                                                                                                                                                                                                                                                                                                                                                                                                                                                                                                                                                                                                                                                                                                                                                                                                                                                                                                                                                                                                                                                                                                                                                                                                                                                                                                                                                                                                                                                                                                                                                                                                                                                                                                |        | B. A./Arts/II        | Renewal | 10              | 300  | 3000                     | ) (         | 1620      | 162         | 0 462        |
|                | 100000                                                                                                                                                                                                                                                                                                                                                                                                                                                                                                                                                                                                                                                                                                                                                                                                                                                                                                                                                                                                                                                                                                                                                                                                                                                                                                                                                                                                                                                                                                                                                                                                                                                                                                                                                                                                                                                                                                                                                                                                                                                                                                                         | Female | 1711-1711            | Renewal | 10              | 300  |                          | ) (         | 1620      | 162         | 0 46         |
| 1394987        | MAMTA TEMRE                                                                                                                                                                                                                                                                                                                                                                                                                                                                                                                                                                                                                                                                                                                                                                                                                                                                                                                                                                                                                                                                                                                                                                                                                                                                                                                                                                                                                                                                                                                                                                                                                                                                                                                                                                                                                                                                                                                                                                                                                                                                                                                    | Female | B. A./Arts/II        | Renewai | 10              | 500  | 300                      |             |           |             |              |