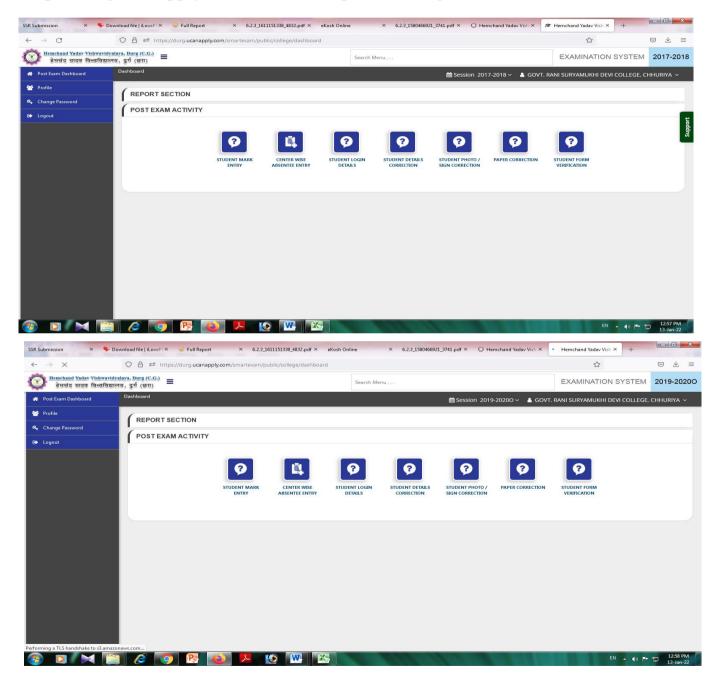

#### Government Rani Suryamukhi Devi College, Chhuria Dist.- Rajnandgaon (C.G.) Pin - 491558

Email ID - chhuriacollege@gmail.com Phone&Fax - 07745 - 299273

Enterprise Resource (ERP) System / Management Information System (MIS) for College's Student Examination, Evaluation & Results is supported by Hemchand Yadav Vishwavidyalaya, Durg (C.G.) Smart Examination System, under the aegis of Hemchand Yadav Vishwavidyalaya, Durg, India at <a href="https://www.durguniversity.ac.in/">https://www.durguniversity.ac.in/</a> and <a href="https://durg.ucanapply.com/smartexam">https://durg.ucanapply.com/smartexam</a>

The College portal at <a href="https://durg.ucanapply.com/smartexam">https://durg.ucanapply.com/smartexam</a> for ERP / MIS of College's StudentExamination, Evaluation & Results is

https://durg.ucanapply.com/smartexam/public/college/dashboard