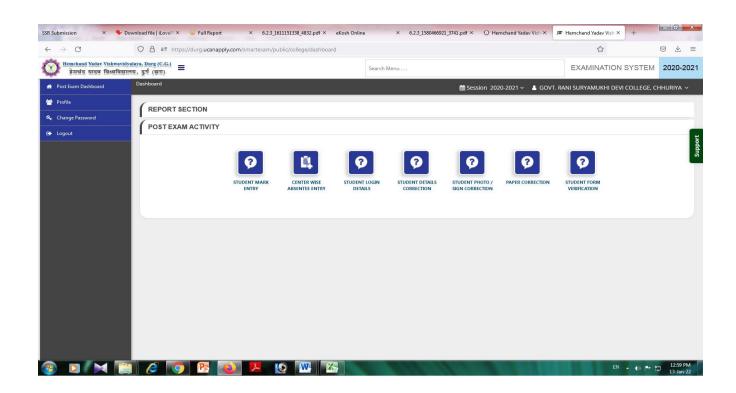

#### Government Rani Suryamukhi Devi College, Chhuria Dist.- Rajnandgaon (C.G.) Pin - 491558

Email ID - chhuriacollege@gmail.com Phone&Fax - 07745 - 299273

Enterprise Resource (ERP) System / Management Information System (MIS) for College's Student Examination, Evaluation & Results is supported by Hemchand Yadav Vishwavidyalaya, Durg (C.G.) Smart Examination System, under the aegis of Hemchand Yadav Vishwavidyalaya, Durg, India at <a href="https://www.durguniversity.ac.in/">https://www.durguniversity.ac.in/</a> and <a href="https://durg.ucanapply.com/smartexam">https://durg.ucanapply.com/smartexam</a>

The College portal at <a href="https://durg.ucanapply.com/smartexam">https://durg.ucanapply.com/smartexam</a> for ERP / MIS of College's StudentExamination, Evaluation & Results is

https://durg.ucanapply.com/smartexam/public/college/dashboard