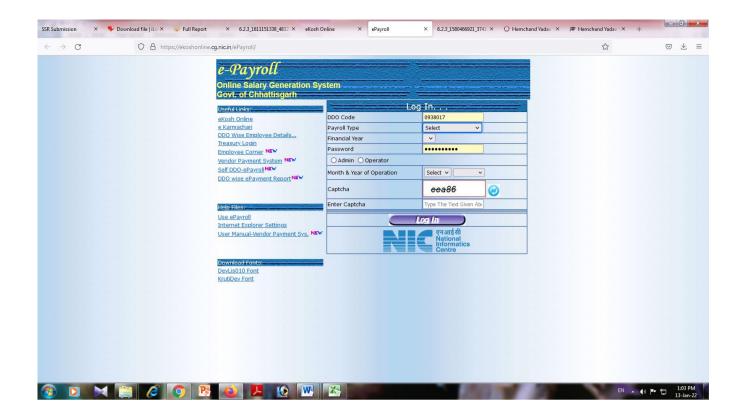

#### Government Rani Suryamukhi Devi College, Chhuria Dist.- Rajnandgaon (C.G.) Pin - 491558

Email ID - chhuriacollege@gmail.com Phone&Fax - 07745 - 299273

**2. Finance and Accounts – Disburshment of salary by online software e-kosh and payments of purchase by online software e-bill -** Enterprise Resource (ERP) System / Management Information System (MIS) for College's Staff and Ex-Staff Payments / Salaries / Pensions, Finances & Accounts, Administration is supported by Directorate of Treasury Accounts and Pensions, Chhattisgarh at <a href="https://ekoshonline.cg.nic.in/">https://ekoshonline.cg.nic.in/</a> designed and developed by NIC, Chhattisgarh State Centre, Raipur, Chhattisgarh, India.