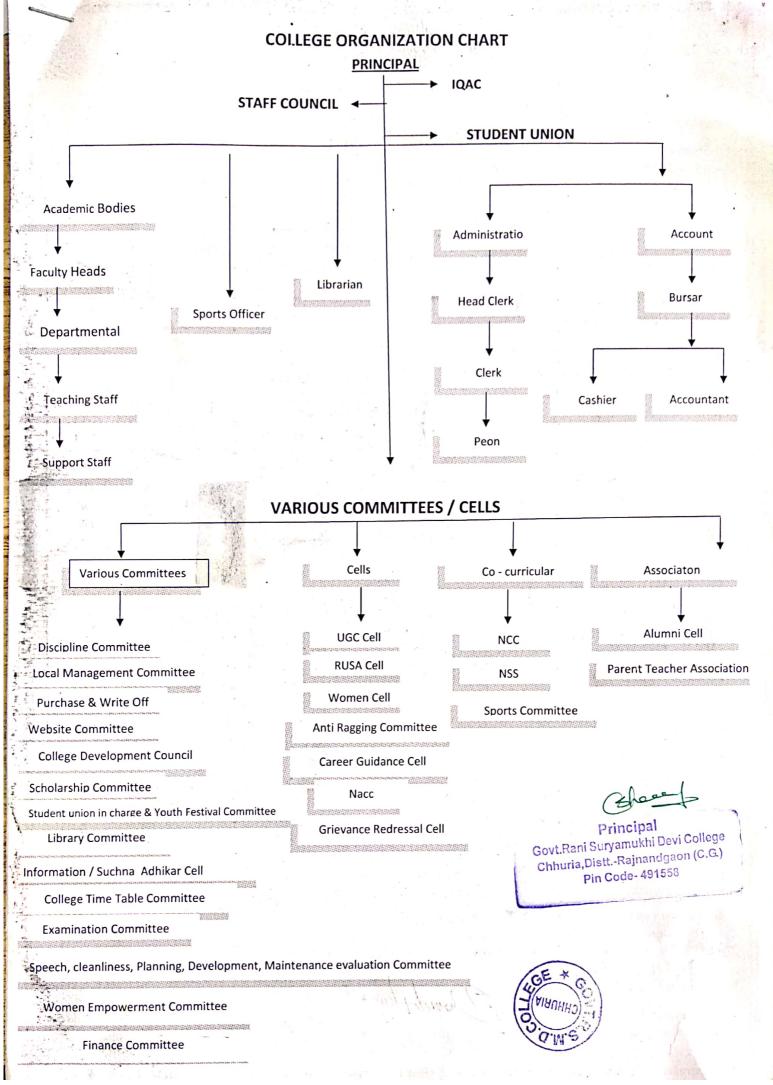

#### आदेश

शैक्षणिक सत्र् 2016—17 के लिये महाविद्यालय की आंतरिक गतिविधि को सुव्यवस्थित रूप से संचालित करने हेतु शैक्षणिक/अशैक्षणिक स्टाफ के अधिकारियों / कर्मचारियों की विभिन्न समितियों का गठन आगामी आदेश तक निम्नानुसार किया जाता है :--

| कं | समिति का नाम                                                                     | संयोजक / सदस्यों का नाम                                                                                                                          |
|----|----------------------------------------------------------------------------------|--------------------------------------------------------------------------------------------------------------------------------------------------|
| 1  | स्टाफ काउन्सिल                                                                   | संयोजक —डॉ. राजेनद्र शर्मा<br>सचिव — डॉ. एचएस. भाटिया (सहायक प्राध्यापक)<br>सदस्य— डॉ. सुषमा चौरे (नेताम)(सहायक प्राध्यापक)<br>श्री ए.के.रामटेके |
| 2  | स्थानीय प्रबंधन समिति                                                            | सचिव – डॉ. राजेनद्र शर्मा<br>प्रभारी सचिव– डॉ. एच.एस. भाटिया(सहायक प्राध्यापक)                                                                   |
| 3  | महाविद्यालय विकास परिषद्                                                         | संयोजक — डॉ. राजेन्द्र शर्मा<br>सदस्य — डॉ.एच.एस. भाटिया(सहायक प्राध्यापक)<br>श्री एस. कुमार गौर(सहायक प्राध्यापक                                |
| 4  | क्रय समिति, अपलेखन समिति                                                         | संयोजक— डॉ. सुषमा चौरे (नेताम)<br>सदस्य — डॉ.एच.एस. भाटिया(सहायक प्राध्यापक)<br>श्री एस. कुमार गौर(सहायक प्राध्यापक                              |
| 5  | शासकीय/अशासकीय/परीक्षा—डी.एफ.<br>सी.,प्रबंधन समिति रसीद कट्टा/कैश<br>बुक चेकिंग, | डॉ. सुषमा चौरे (नेताम)                                                                                                                           |
| 6  | ग्रंथालय प्रभारी / ग्रंथालय<br>विकास / वाचनालय                                   | संयोजक— डा. सुषमा चौरे (नेताम)<br>सदस्य— डॉ. एच.एस. भाटिया(सहायक प्राध्यापक)<br>श्री एस. कुमार गौर(सहायक प्राध्यापक)                             |
| 7  | भाषण / स्वच्छता / नियोजन / विकास /<br>रखरखाव / मूल्यांकन समिति                   | संयोजक— श्री एस. कुमार गौर(सहायक प्राध्यापक)<br>सदस्य— डॉ. सुषमा चौरे (नेताम)                                                                    |
| 8  | महिला सशक्तिकरण समिति                                                            | संयोजक— डॉ. सुषमा चौरे(नेताम)<br>सदस्य— श्री एस कुमार गौर सहा.प्रा.<br>श्री ए. के. रामटेके                                                       |
| 9  | छात्रसंघ प्रभारी / युवा उत्सव समिति                                              | संयोजक— डॉ. सुषमा चौरे(नेताम)<br>सदस्य – डॉ. एच.एस. भाटिया(सहायक प्राध्यापक)<br>श्री एस. कुमार गौर(सहायक प्राध्यापक)                             |
| 10 | अनुशासन समिति / एंटी रैगिंग समिति                                                | संयोजक डॉ. सुषमा चौरे(नेताम)<br>सदस्य – डॉ. एच.एस. भाटिया(सहायकप्राध्यापक)<br>श्री एस. कुमार गौर(सहायक प्राध्यापक)                               |

D:\Sharma sir\Karya Vibhajan 2016-17.docx

( Shear

| /11 | सम्मिलित निधि / वित्त समिति                                                          | संयोजक डॉ. राजेन्द्र शर्मा<br>सचिव – डॉ. सुषमा चौरे(नेताम)<br>सदस्य डॉ. एच.एस. भाटिया(सहायक प्राध्यापक)<br>श्री एस. कुमार गौर(सहायक प्राध्यापक)<br>श्री ए.के. रामटेक |
|-----|--------------------------------------------------------------------------------------|----------------------------------------------------------------------------------------------------------------------------------------------------------------------|
| 12  | समय सारिणी समिति                                                                     | संयोजक डॉ. सुषमा चौरे(नेताम)<br>सदस्य- श्री एस. कुमार गौर(सहायक प्राध्यापक)                                                                                          |
| 13  | छात्र सहायता कोष                                                                     | संयोजक— डॉ. सुषमा चीर(नताम)<br>सदस्य— डॉ. एच.एस. भाटिया(सहायकप्राध्यापक)                                                                                             |
| 14  | एस.सी,एस.टी., ओबीसी, बीपील छात्रवृत्ति,<br>बूक बैक योजना, निःशुल्क स्टेशनरी<br>वितरण | सदस्य– श्री ए.के. रामटक<br>श्री योगेश कुमार साहू                                                                                                                     |
| 15  | यू.जी.सी. प्रभारी                                                                    | श्री एस. कुमार गौर(सहायक प्राध्यापक                                                                                                                                  |
| 16  | कीडा समिति                                                                           | श्री एस. कुमार गौर (सहायक प्राध्यापक)                                                                                                                                |
| 17  | नैक प्रभारी / महाविद्यालय का रिपोर्ट<br>निर्माण                                      | श्री एस. कुमार गौर (सहायक प्राध्यापक)                                                                                                                                |
| 18  | एन.एस.एस.                                                                            | श्री एस. कुमार गौर(सहायक प्राध्यापक)                                                                                                                                 |
| 19  | रेडकास सोसायटी / रेड रिबन                                                            | श्री एस. कुमार गौर(सहायक प्राध्यापक)                                                                                                                                 |
| 20  | सूचना के अधिकार समिति                                                                | सहायक जन सूचना अधिकारी-                                                                                                                                              |
| 20  | 8 4 11 47 511-1417 11111                                                             | श्री एस कमार गीर(सहायक प्राध्यापक)                                                                                                                                   |
| 21  | रूसा प्रभारी                                                                         | श्री एस. कुमार गौर(सहायक प्राध्यापक)                                                                                                                                 |
| 22  | आई क्यू ए सी                                                                         | .हाँ एच एस भाटिया(सहायक प्राध्यापक)                                                                                                                                  |
| 23  | न्यायालयीन प्रकरण                                                                    | संयोजक — डॉ. एच.एस. भाटिया(सहा. प्राध्या.)                                                                                                                           |
| 20  |                                                                                      | सदस्य- डॉ. सुषमा चौरे (नेताम)<br>श्री एस. कुमार गौर( सहा.प्राध्या.)                                                                                                  |
| 24  | AISHE                                                                                | डा. सुषमा चौरे (नेताम)                                                                                                                                               |
| 25  | स्वीप प्लान                                                                          | डा. सुषमा चौरे (नेताम)                                                                                                                                               |
| 26  | स्वच्छता अभियान समिति                                                                | संयोजक — डॉ. एच.एस. भाटिया(सहायकप्राध्यापक)<br>सदस्य — श्री एस. कुमार गौर(सहायकप्राध्यापक                                                                            |
|     |                                                                                      | श्री ए.कं. रामटक                                                                                                                                                     |
| 27  | वेबसाइड / साफ्टवेयर / इंटरनेट                                                        | संयोजक— डा. सुषमा चौरे (नेताम)<br>सदस्य— डॉ. एच.एस. भाटिया(सहायकप्राध्यापक)<br>श्री एस. कुमार गौर(सहायकप्राध्यापक<br>श्री योगेश कुमार साहु                           |
| 28  | साइकिल स्टैंड एण्ड कैंटींन विकास<br>समिति                                            | श्री एस. कुमार गौर(सहायक प्राध्यापक)                                                                                                                                 |
| 29  | शिक्षक,अभिभावक, छात्र एल्यूमिनी समिति                                                | संयोजक श्री एस. कुमार गौर(सहायकप्राध्यापक<br>सदस्य डॉ. एच.एस. भाटिया(सहायकप्राध्यापक)<br>डा. सुषमा चौरे (नेताम)                                                      |
| 30  | परीक्षा संचालन<br>समिति,त्रैमासिक,अर्धवार्षिक,आंतरिक<br>मृल्यांकन                    | संयोजक डॉ. राजेन्द्र शर्मा(सहायक प्राध्यापक)<br>सदस्य डॉ. एच.एस.भाटिया(सहायकप्राध्यापक)<br>डॉ. सषमा चौरे (नेताम)                                                     |
| 31  | रोजगार मार्गदर्शन,,प्लेसमेंट सेल / कैरियर<br>गाइडलाईन्स                              | संयोजक — डॉ. एच.एस. भाटिया(सहायकप्राध्यापक)<br>सदस्य — डॉ. सुषमा चौरे (नेताम)                                                                                        |
| 32  | शिकायत निवारण प्रकोष्ठ                                                               | संयोजक — डॉ. एच.एस. भाटिया(सहायकप्राध्यापक)<br>सदस्य – श्री एस. कुमार गौर(सहायकप्राध्यापक                                                                            |

Vibhajan 2016-17.docx D:\Sharma sir\Ka

| 200 | A Company of the letter                                     |                                                                                              |    |
|-----|-------------------------------------------------------------|----------------------------------------------------------------------------------------------|----|
|     |                                                             | संयोजक - अ एव एस साहिताहिल महाराज्यात्वः) •                                                  | in |
| 1   | / राजाच चभारा / प्रवेश संयाजक                               | सदस्य- श्री एस कुमार गार (सहायकप्राध्यापक<br>विभिन्न संकाय-डॉ.एच.एस.भाटिया सहायक प्राध्यापक) |    |
|     |                                                             | विशान सकीय- श्री एस कुमार गौर सहायकप्राध्यापक)                                               |    |
| 354 | अनु जाति / अनुसूचित जनजाति / अन्य<br>पिछड वर्ग / अल्प्करणाह | कला सकाय – डॉ. सुषमा चीरे (नेताम)                                                            |    |
|     | पिछन्ड वर्ग / अल्पलस्यक / शे पी.एत.                         | संयोजक - श्री एस. कुँमार गौर (सहायकप्राध्यापक)<br>सदस्य - डॉ.एच.एस.भाटिया सहायक प्राध्यापक)  |    |
| 36/ | पर सं समिति                                                 | डॉ. सुषमा चौरे (नेताम)                                                                       |    |
|     |                                                             | सयोजक— डॉ. एच.एस. भाटिया(सहायकप्राध्यापक)<br>सदस्य— डॉ. सुपमा चौरे (नेताम)                   |    |
|     |                                                             | श्री एस. कुमार गौर (सहायकप्राध्यापक                                                          |    |
|     |                                                             |                                                                                              |    |