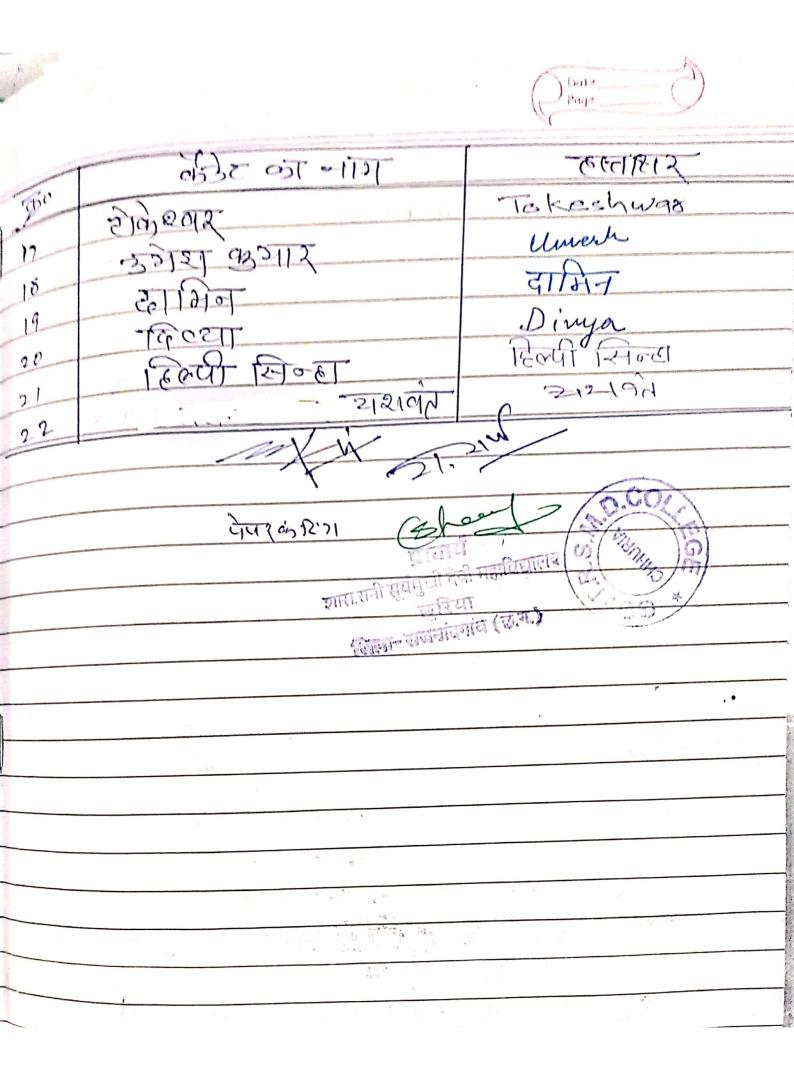

### विस्तार—गतिविधियाँ

| Га             | <b>5.</b> दिनांक | कार्यक्रम                                                 | कार्यक्रम स्थल                             | सम्मिलित एनसीसी                           |
|----------------|------------------|-----------------------------------------------------------|--------------------------------------------|-------------------------------------------|
| "              | . 191147         | ,,,,,,                                                    |                                            | कैडेट्स/अन्य                              |
| 1              | 15.09.2017       | स्वच्छता पखवाड़े का प्रारंभ                               | महाविद्यालय परिसर एवं नगर                  | शपथ ग्रहण एवं रैली<br>में 30 कैडेट्स एवं  |
|                |                  |                                                           | पंचायत छुरिया                              | अन्य विद्यार्थी                           |
| 2              | 18.09.2017       | नुक्कड़ नाटक एवं शौचालय सफाई                              | बस स्टैण्ड छुरिया                          | 30 कैडेट्स एवं अन्य<br>विद्यार्थी         |
| 3              | 31.10.2017       | राष्ट्रीय एकता दिवस शपथ एवं<br>सद्भावना दौड़              | महाविद्यालय परिसर एवं नगर<br>पंचायत        | 22 एनसीसी कैंडेट्स<br>एवं अन्य विद्यार्थी |
| 4              | 11.11.2017       | स्वच्छता अभियान                                           | . बाजार चौक एवं तालाबों की साफ<br>सफाई     | 20 एनसीसी कैंडेट्स                        |
| 5.             | 23.11.2017       | एनसीसी दिवस पर प्रदुषण संबधी<br>जागरूकता एवं एकता अनुशासन | नगर पंचायत छुरिया                          | 30 एनसीसी कैंडेट्स                        |
|                |                  | का संदेश                                                  | महाविद्यालय परिसर एवं नगर                  | 21 एनसीसी कैडेट्स                         |
| 6.             | 01.12.2017       | विश्व एड्स दिवस का आयोजन एवं<br>रैली                      | पंचायत छरिया                               | एवं अन्य विद्यार्थी                       |
| 7.             | 03.12.2017       | विश्व दिव्यांग दिवस                                       | महाविद्यालय परिसर एवं नगर<br>पंचायत छुरिया | 17 एनसीसी कैंडेट्स<br>एवं अन्य विद्यार्थी |
|                |                  |                                                           | नई दिल्ली                                  | 2 एनसीसी कैडेट्स                          |
| 8.             | 09.12.2017       | युवा आदान-प्रदान कार्यक्रम                                | •                                          | 0.0 %                                     |
| 9              | 10.06.2018       | स्वच्छ भारत ग्रीष्मकालीन                                  | ग्राम पंचायत घोघरे                         | 39 एनसीसी कैडेट्स                         |
|                | से               | इंटर्नशीप कार्यक्रम                                       |                                            |                                           |
|                | 30.07.2018       |                                                           |                                            | 9 एनसीसी कैंडेट्स                         |
| 10             | 13.06.2018       | फायरिंग प्रशिक्षण                                         | पुलिस प्रशिक्षण केन्द्र                    | को भेजा गया                               |
|                | से               |                                                           | राजनांदगांव                                | जिनमें से 4एनसीसी                         |
|                | 15.06.2018       |                                                           |                                            | कैडेट्स का चयन                            |
|                |                  |                                                           |                                            | आगामी प्रतिस्पर्धा                        |
| -              |                  |                                                           |                                            | हेतु किया गया।                            |
| कुल संख्या 215 |                  |                                                           |                                            | 215                                       |
|                |                  | 3                                                         |                                            |                                           |