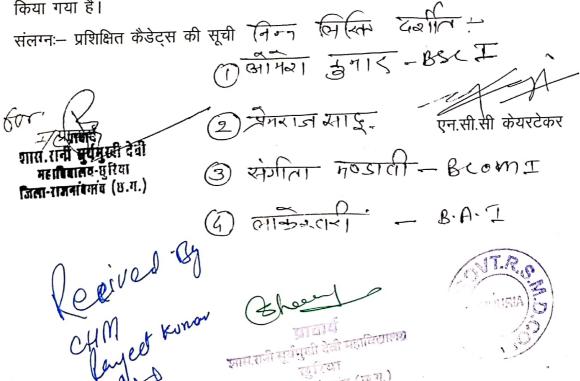

र्धा हेतु अपनी शुभकामनाएं सम्पूर्ण टीम को दी है।



प्रतिलिपि:— संपादक एवं प्रतिनिधि नवभारत, हिरभूमि, दैनिक भास्कर, नई दुनिया, संबेरा संकेत, क्रांतिकारी संकेत को सूचनार्थ एवं छात्रहित में समाचार पत्रे में प्रकाशित करने का कष्ट करेंगे।

# कार्यालय - प्राचार्य, शासकीय रानी सूर्यमुखी देवी महाविद्यालय छुरिया जिला - राजनांदगांव (छ.ग.)



कमांक / | 13 / जी.सी.सी. / 2018

छरिया, दिनांक 13/06/2018

प्रति,

कमान अधिकारी, 38 एन.सी.सी. बटालियन राजनांदगांव (छ.ग.)

विषय:- फायरिंग प्रशिक्षण में शामिल होने वाले कैडेट्स के सूचनार्थ बाबत्।

महोदय,

उपरोक्त विषयांतर्गत, इस महाविद्यालय से फायरिंग प्रशिक्षण हेतु दिनांक 13.06.2018 को पुलिस प्रशिक्षण केन्द्र राजनांदगांव के लिए छुरिया महाविद्यालय से नौ केडेट्स को भेजा गया था। जिसमें से चार कैडेटो का दिनांक 14.06.2018 को आगामी प्रतिस्पर्धा हेतु चयन किया गया है।







# कार्यालय - प्राचार्य, शासकीय रानी सूर्यमुखी देवी महाविद्यालय छुरिया जिला - राजनांद्रगांव (छ.ग.)

Website - chhurlacollege.com Email <u>chhurlacollege@gmail.com</u> Phone&Fax - 07745 - 299273

# एन.सी.सी. 2018-19

# विस्तार–गतिविधियाँ

| क. | दिनांक     | कार्यक्म                                  | कार्यक्म<br>स्थल | सम्मिलित एनसीसी<br>कैडेट्स/अन्य |
|----|------------|-------------------------------------------|------------------|---------------------------------|
| 1. | 24.09.2018 | टॉयलेट निर्माण में श्रम दान<br>कुल संख्या | गोद ग्राम घोघरे  | 22 केंडेट्स<br>22               |

सचार्य

शास.रानी सूर्यमुखी देवी महाविद्यालय

छुरिया

जिला- राजनांदगांद (छ.ग.)

|                                       | 41-11-20 91-11-11-26 5