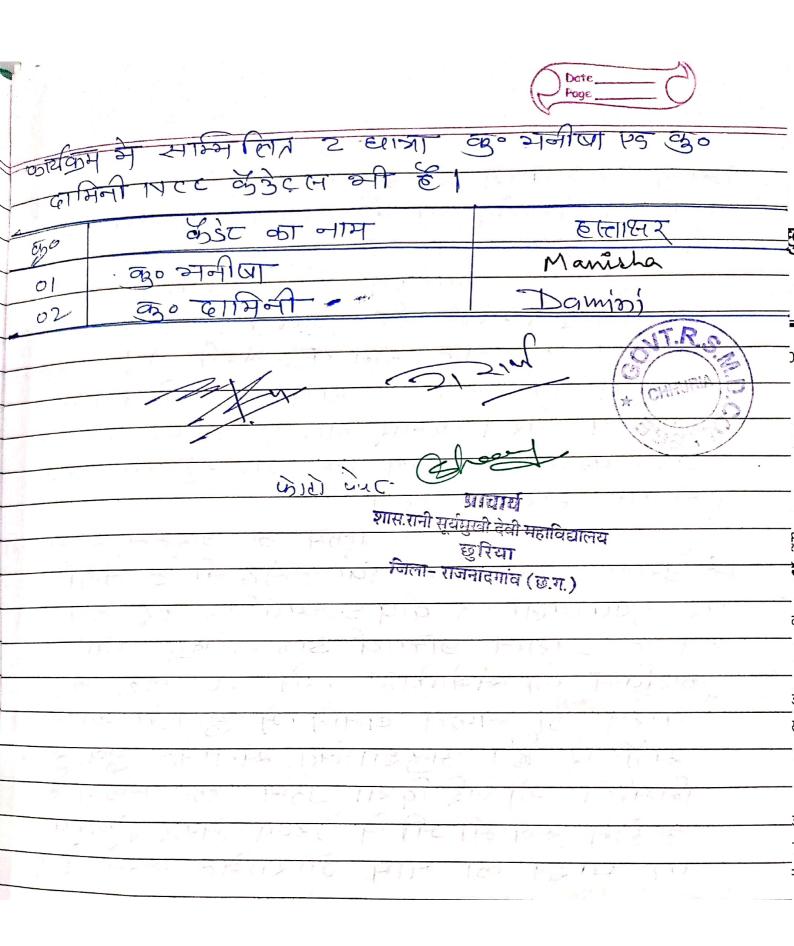

### विस्तार—गतिविधियाँ

| Га             | <b>5.</b> दिनांक | कार्यक्रम                                                 | कार्यक्रम स्थल                             | सम्मिलित एनसीसी                           |
|----------------|------------------|-----------------------------------------------------------|--------------------------------------------|-------------------------------------------|
| "              | . 191147         | ,,,,,,                                                    |                                            | कैडेट्स/अन्य                              |
| 1              | 15.09.2017       | स्वच्छता पखवाड़े का प्रारंभ                               | महाविद्यालय परिसर एवं नगर                  | शपथ ग्रहण एवं रैली<br>में 30 कैडेट्स एवं  |
|                |                  |                                                           | पंचायत छुरिया                              | अन्य विद्यार्थी                           |
| 2              | 18.09.2017       | नुक्कड़ नाटक एवं शौचालय सफाई                              | बस स्टैण्ड छुरिया                          | 30 कैडेट्स एवं अन्य<br>विद्यार्थी         |
| 3              | 31.10.2017       | राष्ट्रीय एकता दिवस शपथ एवं<br>सद्भावना दौड़              | महाविद्यालय परिसर एवं नगर<br>पंचायत        | 22 एनसीसी कैंडेट्स<br>एवं अन्य विद्यार्थी |
| 4              | 11.11.2017       | स्वच्छता अभियान                                           | . बाजार चौक एवं तालाबों की साफ<br>सफाई     | 20 एनसीसी कैंडेट्स                        |
| 5.             | 23.11.2017       | एनसीसी दिवस पर प्रदुषण संबधी<br>जागरूकता एवं एकता अनुशासन | नगर पंचायत छुरिया                          | 30 एनसीसी कैंडेट्स                        |
|                |                  | का संदेश                                                  | महाविद्यालय परिसर एवं नगर                  | 21 एनसीसी कैडेट्स                         |
| 6.             | 01.12.2017       | विश्व एड्स दिवस का आयोजन एवं<br>रैली                      | पंचायत छरिया                               | एवं अन्य विद्यार्थी                       |
| 7.             | 03.12.2017       | विश्व दिव्यांग दिवस                                       | महाविद्यालय परिसर एवं नगर<br>पंचायत छुरिया | 17 एनसीसी कैंडेट्स<br>एवं अन्य विद्यार्थी |
|                |                  |                                                           | नई दिल्ली                                  | 2 एनसीसी कैडेट्स                          |
| 8.             | 09.12.2017       | युवा आदान-प्रदान कार्यक्रम                                | •                                          | 0.0 %                                     |
| 9              | 10.06.2018       | स्वच्छ भारत ग्रीष्मकालीन                                  | ग्राम पंचायत घोघरे                         | 39 एनसीसी कैडेट्स                         |
|                | से               | इंटर्नशीप कार्यक्रम                                       |                                            |                                           |
|                | 30.07.2018       |                                                           |                                            | 9 एनसीसी कैंडेट्स                         |
| 10             | 13.06.2018       | फायरिंग प्रशिक्षण                                         | पुलिस प्रशिक्षण केन्द्र                    | को भेजा गया                               |
|                | से               |                                                           | राजनांदगांव                                | जिनमें से 4एनसीसी                         |
|                | 15.06.2018       |                                                           |                                            | कैडेट्स का चयन                            |
|                |                  |                                                           |                                            | आगामी प्रतिस्पर्धा                        |
| -              |                  |                                                           |                                            | हेतु किया गया।                            |
| कुल संख्या 215 |                  |                                                           |                                            | 215                                       |
|                |                  | 3                                                         |                                            |                                           |