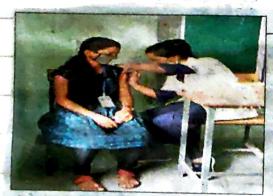

### विस्तार—गतिविधियाँ

| Га             | <b>5.</b> दिनांक | कार्यक्रम                                                 | कार्यक्रम स्थल                             | सम्मिलित एनसीसी                           |
|----------------|------------------|-----------------------------------------------------------|--------------------------------------------|-------------------------------------------|
| "              | . 191147         | ,,,,,,                                                    |                                            | कैडेट्स/अन्य                              |
| 1              | 15.09.2017       | स्वच्छता पखवाड़े का प्रारंभ                               | महाविद्यालय परिसर एवं नगर                  | शपथ ग्रहण एवं रैली<br>में 30 कैडेट्स एवं  |
|                |                  |                                                           | पंचायत छुरिया                              | अन्य विद्यार्थी                           |
| 2              | 18.09.2017       | नुक्कड़ नाटक एवं शौचालय सफाई                              | बस स्टैण्ड छुरिया                          | 30 कैडेट्स एवं अन्य<br>विद्यार्थी         |
| 3              | 31.10.2017       | राष्ट्रीय एकता दिवस शपथ एवं<br>सद्भावना दौड़              | महाविद्यालय परिसर एवं नगर<br>पंचायत        | 22 एनसीसी कैंडेट्स<br>एवं अन्य विद्यार्थी |
| 4              | 11.11.2017       | स्वच्छता अभियान                                           | . बाजार चौक एवं तालाबों की साफ<br>सफाई     | 20 एनसीसी कैंडेट्स                        |
| 5.             | 23.11.2017       | एनसीसी दिवस पर प्रदुषण संबधी<br>जागरूकता एवं एकता अनुशासन | नगर पंचायत छुरिया                          | 30 एनसीसी कैंडेट्स                        |
|                |                  | का संदेश                                                  | महाविद्यालय परिसर एवं नगर                  | 21 एनसीसी कैडेट्स                         |
| 6.             | 01.12.2017       | विश्व एड्स दिवस का आयोजन एवं<br>रैली                      | पंचायत छरिया                               | एवं अन्य विद्यार्थी                       |
| 7.             | 03.12.2017       | विश्व दिव्यांग दिवस                                       | महाविद्यालय परिसर एवं नगर<br>पंचायत छुरिया | 17 एनसीसी कैंडेट्स<br>एवं अन्य विद्यार्थी |
|                |                  |                                                           | नई दिल्ली                                  | 2 एनसीसी कैडेट्स                          |
| 8.             | 09.12.2017       | युवा आदान-प्रदान कार्यक्रम                                | •                                          | 0.0 %                                     |
| 9              | 10.06.2018       | स्वच्छ भारत ग्रीष्मकालीन                                  | ग्राम पंचायत घोघरे                         | 39 एनसीसी कैडेट्स                         |
|                | से               | इंटर्नशीप कार्यक्रम                                       |                                            |                                           |
|                | 30.07.2018       |                                                           |                                            | 9 एनसीसी कैंडेट्स                         |
| 10             | 13.06.2018       | फायरिंग प्रशिक्षण                                         | पुलिस प्रशिक्षण केन्द्र                    | को भेजा गया                               |
|                | से               |                                                           | राजनांदगांव                                | जिनमें से 4एनसीसी                         |
|                | 15.06.2018       |                                                           |                                            | कैडेट्स का चयन                            |
|                |                  |                                                           |                                            | आगामी प्रतिस्पर्धा                        |
| -              |                  |                                                           |                                            | हेतु किया गया।                            |
| कुल संख्या 215 |                  |                                                           |                                            | 215                                       |
|                |                  | 3                                                         |                                            |                                           |