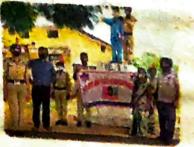

### विस्तार—गतिविधियाँ

| Га             | <b>5.</b> दिनांक | कार्यक्रम                                                 | कार्यक्रम स्थल                             | सम्मिलित एनसीसी                           |
|----------------|------------------|-----------------------------------------------------------|--------------------------------------------|-------------------------------------------|
| "              | . 191147         | ,,,,,,                                                    |                                            | कैडेट्स/अन्य                              |
| 1              | 15.09.2017       | स्वच्छता पखवाड़े का प्रारंभ                               | महाविद्यालय परिसर एवं नगर                  | शपथ ग्रहण एवं रैली<br>में 30 कैडेट्स एवं  |
|                |                  |                                                           | पंचायत छुरिया                              | अन्य विद्यार्थी                           |
| 2              | 18.09.2017       | नुक्कड़ नाटक एवं शौचालय सफाई                              | बस स्टैण्ड छुरिया                          | 30 कैडेट्स एवं अन्य<br>विद्यार्थी         |
| 3              | 31.10.2017       | राष्ट्रीय एकता दिवस शपथ एवं<br>सद्भावना दौड़              | महाविद्यालय परिसर एवं नगर<br>पंचायत        | 22 एनसीसी कैंडेट्स<br>एवं अन्य विद्यार्थी |
| 4              | 11.11.2017       | स्वच्छता अभियान                                           | . बाजार चौक एवं तालाबों की साफ<br>सफाई     | 20 एनसीसी कैंडेट्स                        |
| 5.             | 23.11.2017       | एनसीसी दिवस पर प्रदुषण संबधी<br>जागरूकता एवं एकता अनुशासन | नगर पंचायत छुरिया                          | 30 एनसीसी कैंडेट्स                        |
|                |                  | का संदेश                                                  | महाविद्यालय परिसर एवं नगर                  | 21 एनसीसी कैडेट्स                         |
| 6.             | 01.12.2017       | विश्व एड्स दिवस का आयोजन एवं<br>रैली                      | पंचायत छरिया                               | एवं अन्य विद्यार्थी                       |
| 7.             | 03.12.2017       | विश्व दिव्यांग दिवस                                       | महाविद्यालय परिसर एवं नगर<br>पंचायत छुरिया | 17 एनसीसी कैंडेट्स<br>एवं अन्य विद्यार्थी |
|                |                  |                                                           | नई दिल्ली                                  | 2 एनसीसी कैडेट्स                          |
| 8.             | 09.12.2017       | युवा आदान-प्रदान कार्यक्रम                                | •                                          | 0.0 %                                     |
| 9              | 10.06.2018       | स्वच्छ भारत ग्रीष्मकालीन                                  | ग्राम पंचायत घोघरे                         | 39 एनसीसी कैडेट्स                         |
|                | से               | इंटर्नशीप कार्यक्रम                                       |                                            |                                           |
|                | 30.07.2018       |                                                           |                                            | 9 एनसीसी कैंडेट्स                         |
| 10             | 13.06.2018       | फायरिंग प्रशिक्षण                                         | पुलिस प्रशिक्षण केन्द्र                    | को भेजा गया                               |
|                | से               |                                                           | राजनांदगांव                                | जिनमें से 4एनसीसी                         |
|                | 15.06.2018       |                                                           |                                            | कैडेट्स का चयन                            |
|                |                  |                                                           |                                            | आगामी प्रतिस्पर्धा                        |
| -              |                  |                                                           |                                            | हेतु किया गया।                            |
| कुल संख्या 215 |                  |                                                           |                                            | 215                                       |
|                |                  | 3                                                         |                                            |                                           |