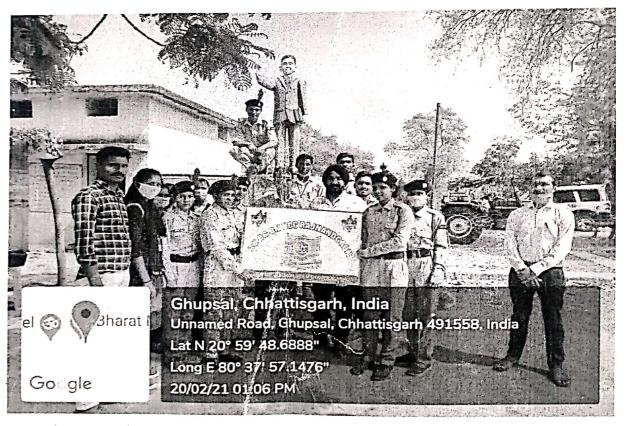

### विस्तार—गतिविधियाँ

| Га             | <b>5.</b> दिनांक | कार्यक्रम                                                 | कार्यक्रम स्थल                             | सम्मिलित एनसीसी                           |
|----------------|------------------|-----------------------------------------------------------|--------------------------------------------|-------------------------------------------|
| "              | . 191147         | ,,,,,,                                                    |                                            | कैडेट्स/अन्य                              |
| 1              | 15.09.2017       | स्वच्छता पखवाड़े का प्रारंभ                               | महाविद्यालय परिसर एवं नगर                  | शपथ ग्रहण एवं रैली<br>में 30 कैडेट्स एवं  |
|                |                  |                                                           | पंचायत छुरिया                              | अन्य विद्यार्थी                           |
| 2              | 18.09.2017       | नुक्कड़ नाटक एवं शौचालय सफाई                              | बस स्टैण्ड छुरिया                          | 30 कैडेट्स एवं अन्य<br>विद्यार्थी         |
| 3              | 31.10.2017       | राष्ट्रीय एकता दिवस शपथ एवं<br>सद्भावना दौड़              | महाविद्यालय परिसर एवं नगर<br>पंचायत        | 22 एनसीसी कैंडेट्स<br>एवं अन्य विद्यार्थी |
| 4              | 11.11.2017       | स्वच्छता अभियान                                           | . बाजार चौक एवं तालाबों की साफ<br>सफाई     | 20 एनसीसी कैंडेट्स                        |
| 5.             | 23.11.2017       | एनसीसी दिवस पर प्रदुषण संबधी<br>जागरूकता एवं एकता अनुशासन | नगर पंचायत छुरिया                          | 30 एनसीसी कैंडेट्स                        |
|                |                  | का संदेश                                                  | महाविद्यालय परिसर एवं नगर                  | 21 एनसीसी कैडेट्स                         |
| 6.             | 01.12.2017       | विश्व एड्स दिवस का आयोजन एवं<br>रैली                      | पंचायत छरिया                               | एवं अन्य विद्यार्थी                       |
| 7.             | 03.12.2017       | विश्व दिव्यांग दिवस                                       | महाविद्यालय परिसर एवं नगर<br>पंचायत छुरिया | 17 एनसीसी कैंडेट्स<br>एवं अन्य विद्यार्थी |
|                |                  |                                                           | नई दिल्ली                                  | 2 एनसीसी कैडेट्स                          |
| 8.             | 09.12.2017       | युवा आदान-प्रदान कार्यक्रम                                | •                                          | 0.0 %                                     |
| 9              | 10.06.2018       | स्वच्छ भारत ग्रीष्मकालीन                                  | ग्राम पंचायत घोघरे                         | 39 एनसीसी कैडेट्स                         |
|                | से               | इंटर्नशीप कार्यक्रम                                       |                                            |                                           |
|                | 30.07.2018       |                                                           |                                            | 9 एनसीसी कैंडेट्स                         |
| 10             | 13.06.2018       | फायरिंग प्रशिक्षण                                         | पुलिस प्रशिक्षण केन्द्र                    | को भेजा गया                               |
|                | से               |                                                           | राजनांदगांव                                | जिनमें से 4एनसीसी                         |
|                | 15.06.2018       |                                                           |                                            | कैडेट्स का चयन                            |
|                |                  |                                                           |                                            | आगामी प्रतिस्पर्धा                        |
| -              |                  |                                                           |                                            | हेतु किया गया।                            |
| कुल संख्या 215 |                  |                                                           |                                            | 215                                       |
|                |                  | 3                                                         |                                            |                                           |