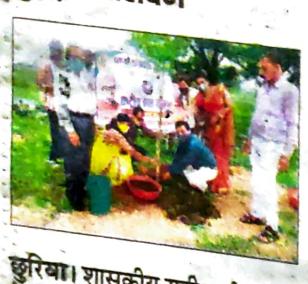

| 14 | 10.06.2018<br>前<br>30.07.2018 | स्वच्छ भारत<br>ग्रीष्मकांलीन इंटर्नशीप<br>कार्यकम | ग्राम पंचायत<br>घोघरे   | 39 एनसीसी<br>केंडेट्स | स्कूल परिसर एव तालाब<br>की सफाई, यात्री<br>प्रतिक्षालय की सफाई,<br>रंगोली प्रतियोगिता का<br>आयोजन, बेटी बचाओं<br>कार्यकम का आयोजन,<br>वृक्षारोपण, शौचालय<br>उपयोग का संदेश एवं<br>सफाई, साफ-सफाई का<br>संदेश आदि। |
|----|-------------------------------|---------------------------------------------------|-------------------------|-----------------------|-------------------------------------------------------------------------------------------------------------------------------------------------------------------------------------------------------------------|
| 15 | 13,06,2018                    | शूटिंग प्रतियोगिता                                | , पीटीएस<br>राजनांदगांव | 4 एनसीसी कैंडेट्स     | कैंडेट प्रेमराज साहु का<br>चयन जबलपूर में<br>आयोजित मौलंकर<br>शूटिंग प्रतियोगिता हेतु<br>एवं लाकेश्वरी सिन्हा का<br>चयन रायगढ़ में<br>आयोजित शूटिंग<br>प्रतियोगिता हेतु किया<br>गया।                              |
| 16 | 21.06.2018                    | योगा दिवस                                         | महाविद्यालय<br>परिसर    | 19 एनसीसी<br>कैंडेट्स | योगा का प्रदर्शन एवं<br>प्रतिदिन योग को जीवन<br>शैली में अपनाने हेतु<br>प्रेरित किया गया                                                                                                                          |