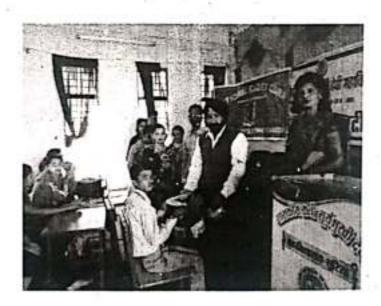

#### रानी सूर्यमुखी देवी कॉलेज में शुरू हुई एनसीसी इकाई

छुरिया। रानी सूर्यमुखी देवी कॉलेज के प्राचार्य डॉ. राजेंद्र शर्मा के प्रयास से एनसीसी की इकाई प्रारंभ हो चुकी है। इकाई प्रारंभ करने के लिए निरीक्षण के लिए कर्नल डीके सिंग, मान अधिकारी 38 वीं एनसीसी बटालियन राजनांदगांव, सूबेदार मेजर हिटलर ठाकुर एवं प्रथम अधिकारी जीडी वैष्णव कॉलेज पहुंचे एवं 53 छात्र एवं 53 छात्राओं के लिए एनसीसी यूनिट के लिए अपनी सहमति प्रदान की। इससे कॉलेज के सभी छात्र-छात्राओं में हर्प का वातावरण है। ज्ञात हो कि लंबे समय से छात्र-छात्राओं द्वारा एनसीसी इंकाई की मांग की जा रही थी। यूनिट के संचालन के लिए केयर टेकर के रूप में प्रो. एम कुमार गौर को नियुक्त किया गया है।

# सा कंडदस का चयन बटालियन की टीम आज करेगी एनसी

प्रुरिया। शासकीय रानं सूर्यमुखी देवी कॉलेज में एनसीसी ईकाई शुरु करने की प्रक्रिया शुरु कर दी गई है। इसके तहत 25 अगस्त को सुबह 11 बुछे एनसीसी बटालियन की एक

टीम कॉलेज पहुंच रही है जो छात्र-छात्राओं का चयन कर उन्हें कैडेट के रुप में पंजीकृत करेगी। प्रशिक्षण में रोमांचक व उपयोगी प्रशिक्षण दिए जाएंगे। इसमें प्रेससेलिंग, माउंटेनिंग,

पैराजागिंग के साथयुद्ध कौशल का प्रशिक्षण दिया जाएगा। छुरिया कॉलेज में एनसीसी इकाई खुलने से क्षेत्र के युवाओं को सेना में अधिकारी