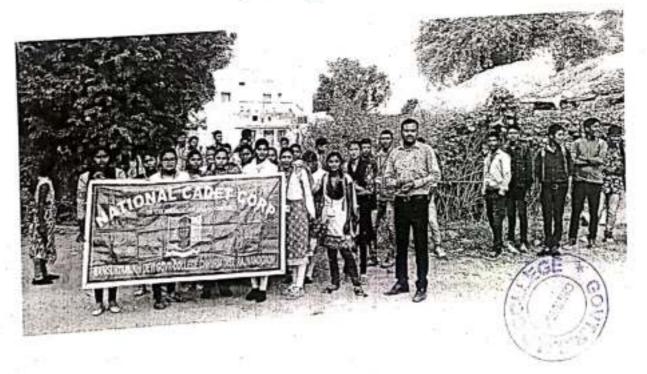

#### रानी सूर्यमुखी देवी कॉलेज में शुरू हुई एनसीसी इकाई

छुरिया। रानी सूर्यमुखी देवी कॉलेज के प्राचार्य डॉ. राजेंद्र शर्मा के प्रयास से एनसीसी की इकाई प्रारंभ हो चुकी है। इकाई प्रारंभ करने के लिए निरीक्षण के लिए कर्नल डीके सिंग, मान अधिकारी 38 वीं एनसीसी बटालियन राजनांदगांव, सूबेदार मेजर हिटलर ठाकुर एवं प्रथम अधिकारी जीडी वैष्णव कॉलेज पहुंचे एवं 53 छात्र एवं 53 छात्राओं के लिए एनसीसी यूनिट के लिए अपनी सहमति प्रदान की। इससे कॉलेज के सभी छात्र-छात्राओं में हर्प का वातावरण है। ज्ञात हो कि लंबे समय से छात्र-छात्राओं द्वारा एनसीसी इंकाई की मांग की जा रही थी। यूनिट के संचालन के लिए केयर टेकर के रूप में प्रो. एम कुमार गौर को नियुक्त किया गया है।

# सा कंडदस का चयन बटालियन की टीम आज करेगी एनसी

प्रुरिया। शासकीय रानं सूर्यमुखी देवी कॉलेज में एनसीसी ईकाई शुरु करने की प्रक्रिया शुरु कर दी गई है। इसके तहत 25 अगस्त को सुबह 11 बुछे एनसीसी बटालियन की एक

टीम कॉलेज पहुंच रही है जो छात्र-छात्राओं का चयन कर उन्हें कैडेट के रुप में पंजीकृत करेगी। प्रशिक्षण में रोमांचक व उपयोगी प्रशिक्षण दिए जाएंगे। इसमें प्रेससेलिंग, माउंटेनिंग,

पैराजागिंग के साथयुद्ध कौशल का प्रशिक्षण दिया जाएगा। छुरिया कॉलेज में एनसीसी इकाई खुलने से क्षेत्र के युवाओं को सेना में अधिकारी