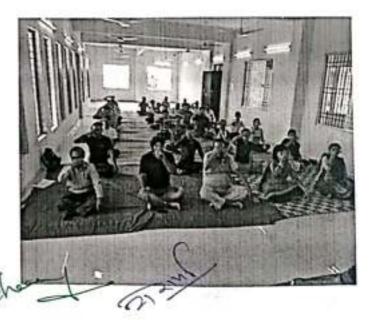

# महाविद्यालय में स्वच्छता पखवाडा का हुआ र

क्रातिकारी संवाददाता

छ्रिया। स्थानीय शासकीय रानी शपध के साथ किया गया। इसमें महाविद्यालय कं वरिष्ठ प्राध्यापक सूर्वमुखो देवो महाविद्यालय छुरिय सभी श्रापथ खत्राओं को निर्धारित प्रोटोकॉल उन्न शिक्षा विभाग स्वक्शना आदशानुसार 'स्वच्छती एसएस भाटिया अधिकारो/कर्मचारी पखनाडा तेवा कार्यक्रम अनुसार なるなが दिलाई ।

केयर टेकर धर्मेन्द्र कत्रोंने ने 15 सितंबर से लेकर 02 अक्टूबर तक रासेयो के कार्यक्रम अधिकारी एके अपील को। एनसीसी कैंडेट्स एवं सभी छात्र-छात्राओ को -एनसीसी कार्यक्रमों तथा उन्होंने संबोधन में सभी छात्र-तथा रखन स्वच्छत छात्राओं परिवेश लोगों

की जानकारी संबंधी

स्वच्छता

से कार्यक्रम को सफल बनाने का महााषधालय पारसर स करते हुए। इसे जन आन्दोलन का स्वरूप देते जागरूगता रैली इत्यादि के माध्यम शुरूआत महाविद्यालय परिसर से करते गौर ने स्वच्छता को हुए आसं-पास