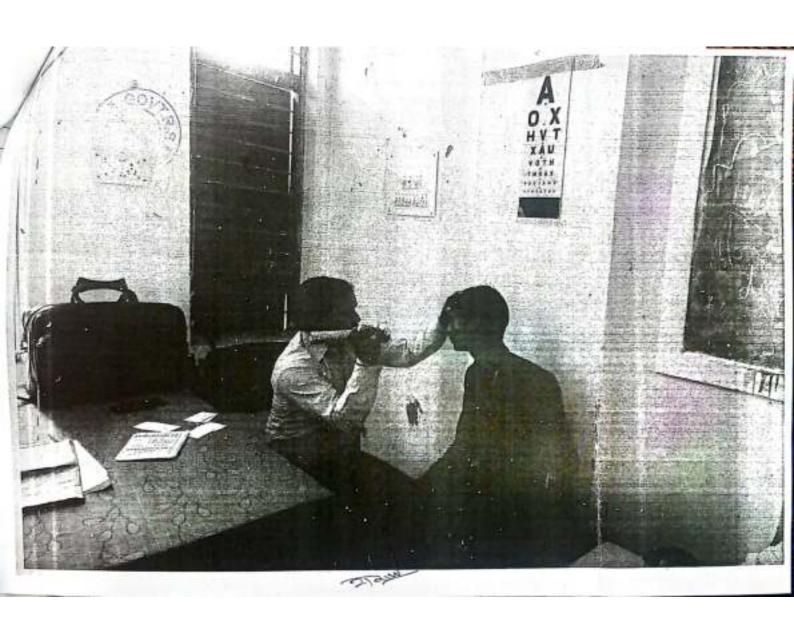

#### एन.सी.सी. 2017-18

| Φ.  | दिनांक     | कार्यक्रम                                                                 | कार्यकम<br>स्थल                               | सम्मिलित एनसीसी<br>कैंडेट्स/अन्य                            | रिमार्क                                                                                                                                 |
|-----|------------|---------------------------------------------------------------------------|-----------------------------------------------|-------------------------------------------------------------|-----------------------------------------------------------------------------------------------------------------------------------------|
| 1.  | 21.08.2017 | महाविद्यालय में एनसीसी<br>इकाई का प्रारंभ                                 | -                                             | -                                                           | 21.08.2017 पत्रिका, दैनिक<br>भास्कर                                                                                                     |
| 2.  | 25.08.2017 | एनसीसी कैंडेट्स के चयन<br>हेतु बटालियन् का दौरा                           | महाविद्यालय<br>परिसर                          | =                                                           | 25.08.2017 दैनिक भारकर<br>बटालियन निरिक्षण टीम का<br>दौरा                                                                               |
| 3.  | 15.09.2017 | स्वच्छता पखवाडे का<br>प्रारंभ                                             | महाविद्यालय<br>परिसर एवं नगर<br>पंचायत छुरिया | शपथ ग्रहण एवं रैली<br>में 30 कैडेट्स एवं<br>अन्य विद्यार्थी | एनसीसी कॅंडेट्स एवं छात्र<br>—छात्राओं को स्वच्छता<br>पखवाड़े की जानकारी एवं<br>शपथ एवं रैली कांतीकारी<br>संकेत 19.09.2017              |
| 4.  | 18.09.2017 | नुक्कड़ नाटक एवं<br>शौचालय सफाई                                           | बस स्टैण्ड<br>छुरिया                          | 30 कैंडेट्स एवं अन्य<br>विद्यार्थी                          | क्रांतिकारी संकेत<br>20.09.2017                                                                                                         |
| 5.  | 03.10.2017 | स्वच्छता सम्मान एवं<br>मद्यपान निषेधं की अपील<br>एवं शपथ                  | महाविद्यालय<br>परिसर                          | 20 एनसीसी कॅंडेट्स<br>एवं अन्य विद्यार्थी                   | हरिमूमि 08.10.2017                                                                                                                      |
| 6.  | 31.10.2017 | राष्ट्रीय एकता दिवस<br>शपथ एवं सद्भावना दौड़                              | महाविद्यालय<br>परिसर                          | .22 एनसीसी कैंडेट्स<br>एवं अन्य विद्यार्थी                  | पत्रिका न्यूज नेटवर्क<br>01.11.2017 एवं क्रांतिकारी<br>संकेत                                                                            |
| 7.  | 11.11.2017 | स्वच्छता अभियान                                                           | वाजार चौक एवं<br>तालाबों की<br>साफ सफाई       | 20 एनसीसी कैंडेट्स                                          | कांतिकारी संकेत<br>12.11.2017 एवं गई दुनिया<br>14.11.2017                                                                               |
| 8.  | 15.11.2017 | नेत्र परिक्षण शिविर                                                       | महाविद्यालय<br>परिसर                          | 25 एनसीसी कॅंडेट्स<br>एवं अन्य विद्यार्थी                   | नेत्र एवं स्वास्थ्य परिक्षण<br>का आयोजन                                                                                                 |
| 9.  | 23.11.2017 | एनसीसी दिवस पर<br>प्रदुषण संबंधी<br>जागरूकता एवं एकता<br>अनुशासन का संदेश | नगर पंचायत<br>छुरिया                          | 30 एनसीसी कैंडेट्स                                          | पटाखों से होने वाले ध्वनि<br>एवं वायु प्रदुषण से हानि<br>का संदेश                                                                       |
| 10. | 01.12.2017 | विश्व एड्स दिवस का<br>आयोजन एवं रैली                                      | महाविद्यालय<br>परिसर एवं नगर<br>पंचायत छुरिया | 21 एनसीसी कैंडेंट्स<br>एवं अन्य विद्यार्थी                  | एड्स के बधाव के संबंधी<br>व्याख्यान एवं जागरूकता<br>रैली                                                                                |
| 11. | 03.12.2017 | विश्व दिव्यांग दिवस                                                       | महाविद्यालय<br>परिसर एवं नगर<br>पंचायत छुरिया | 17 एनसीसी कैंडेट्स<br>एवं अन्य विद्यार्थी                   | दिव्यांग विद्यार्थी का साल<br>एवं श्री फल से सम्मान                                                                                     |
| 12. | 09.12.2017 | युवा आदान-प्रदान<br>कार्यक्म                                              | नई दिल्ली                                     | 2 एनसीसी कॅंडेट्स                                           | आइ.टी.बी.पी. एवं नेहरू<br>युवा केन्द्र राजनांदगांव के<br>संयुक्त तत्वाधान में<br>आयोजित कार्यक्रम में<br>सहभागिता एवं जयपुर हेतु<br>चयन |
| 13  | 12.01.2018 | राष्ट्रीय युवा दिवस का<br>आयोजन                                           | महाविद्यालय<br>परिसर                          | 20 एनसीसी<br>कंडेट्स                                        | स्यामी यिवेकानंद की<br>जीवन चरित्र पर व्याख्यान<br>एवं जीवन चरित्र से<br>प्रेरणा की अपील                                                |