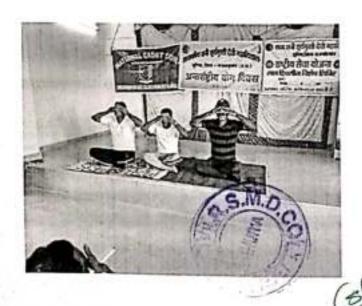

| 14 | 10.06.2018<br>前<br>30.07.2018 | स्वच्छ भारत<br>ग्रीष्मकांलीन इंटर्नशीप<br>कार्यकम | ग्राम पंचायत<br>घोघरे   | 39 एनसीसी<br>केंडेट्स | स्कूल परिसर एव तालाब<br>की सफाई, यात्री<br>प्रतिक्षालय की सफाई,<br>रंगोली प्रतियोगिता का<br>आयोजन, बेटी बचाओं<br>कार्यकम का आयोजन,<br>वृक्षारोपण, शौचालय<br>उपयोग का संदेश एवं<br>सफाई, साफ-सफाई का<br>संदेश आदि। |
|----|-------------------------------|---------------------------------------------------|-------------------------|-----------------------|-------------------------------------------------------------------------------------------------------------------------------------------------------------------------------------------------------------------|
| 15 | 13,06,2018                    | शूटिंग प्रतियोगिता                                | , पीटीएस<br>राजनांदगांव | 4 एनसीसी कैंडेट्स     | कैंडेट प्रेमराज साहु का<br>चयन जबलपूर में<br>आयोजित मौलंकर<br>शूटिंग प्रतियोगिता हेतु<br>एवं लाकेश्वरी सिन्हा का<br>चयन रायगढ़ में<br>आयोजित शूटिंग<br>प्रतियोगिता हेतु किया<br>गया।                              |
| 16 | 21.06.2018                    | योगा दिवस                                         | महाविद्यालय<br>परिसर    | 19 एनसीसी<br>कैंडेट्स | योगा का प्रदर्शन एवं<br>प्रतिदिन योग को जीवन<br>शैली में अपनाने हेतु<br>प्रेरित किया गया                                                                                                                          |