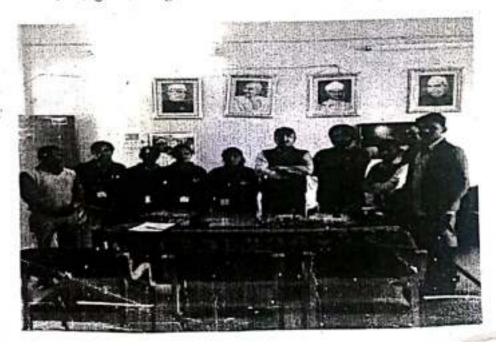

#### रानी सूर्यमुखी देवी कॉलेज में शुरू हुई एनसीसी इकाई

छुरिया। रानी सूर्यमुखी देवी कॉलेज के प्राचार्य डॉ. राजेंद्र शर्मा के प्रयास से एनसीसी की इकाई प्रारंभ हो चुकी है। इकाई प्रारंभ करने के लिए निरीक्षण के लिए कर्नल डीके सिंग, मान अधिकारी 38 वीं एनसीसी बटालियन राजनांदगांव, सूबेदार मेजर हिटलर ठाकुर एवं प्रथम अधिकारी जीडी वैष्णव कॉलेज पहुंचे एवं 53 छात्र एवं 53 छात्राओं के लिए एनसीसी यूनिट के लिए अपनी सहमति प्रदान की। इससे कॉलेज के सभी छात्र-छात्राओं में हर्प का वातावरण है। ज्ञात हो कि लंबे समय से छात्र-छात्राओं द्वारा एनसीसी इंकाई की मांग की जा रही थी। यूनिट के संचालन के लिए केयर टेकर के रूप में प्रो. एम कुमार गौर को नियुक्त किया गया है।

# सा कंडदस का चयन बटालियन की टीम आज करेगी एनसी

प्रुरिया। शासकीय रानं सूर्यमुखी देवी कॉलेज में एनसीसी ईकाई शुरु करने की प्रक्रिया शुरु कर दी गई है। इसके तहत 25 अगस्त को सुबह 11 बुछे एनसीसी बटालियन की एक

टीम कॉलेज पहुंच रही है जो छात्र-छात्राओं का चयन कर उन्हें कैडेट के रुप में पंजीकृत करेगी। प्रशिक्षण में रोमांचक व उपयोगी प्रशिक्षण दिए जाएंगे। इसमें प्रेससेलिंग, माउंटेनिंग,

पैराजागिंग के साथयुद्ध कौशल का प्रशिक्षण दिया जाएगा। छुरिया कॉलेज में एनसीसी इकाई खुलने से क्षेत्र के युवाओं को सेना में अधिकारी