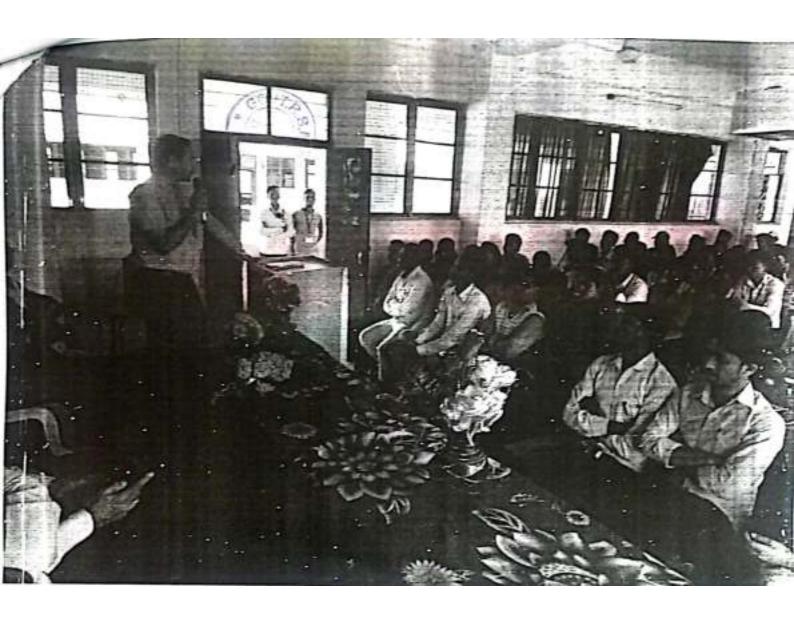

#### रानी सूर्यमुखी देवी कॉलेज में शुरू हुई एनसीसी इकाई

छुरिया। रानी सूर्यमुखी देवी कॉलेज के प्राचार्य डॉ. राजेंद्र शर्मा के प्रयास से एनसीसी की इकाई प्रारंभ हो चुकी है। इकाई प्रारंभ करने के लिए निरीक्षण के लिए कर्नल डीके सिंग, मान अधिकारी 38 वीं एनसीसी बटालियन राजनांदगांव, सूबेदार मेजर हिटलर ठाकुर एवं प्रथम अधिकारी जीडी वैष्णव कॉलेज पहुंचे एवं 53 छात्र एवं 53 छात्राओं के लिए एनसीसी यूनिट के लिए अपनी सहमति प्रदान की। इससे कॉलेज के सभी छात्र-छात्राओं में हर्प का वातावरण है। ज्ञात हो कि लंबे समय से छात्र-छात्राओं द्वारा एनसीसी इंकाई की मांग की जा रही थी। यूनिट के संचालन के लिए केयर टेकर के रूप में प्रो. एम कुमार गौर को नियुक्त किया गया है।

# सा कंडदस का चयन बटालियन की टीम आज करेगी एनसी

प्रुरिया। शासकीय रानं सूर्यमुखी देवी कॉलेज में एनसीसी ईकाई शुरु करने की प्रक्रिया शुरु कर दी गई है। इसके तहत 25 अगस्त को सुबह 11 बुछे एनसीसी बटालियन की एक

टीम कॉलेज पहुंच रही है जो छात्र-छात्राओं का चयन कर उन्हें कैडेट के रुप में पंजीकृत करेगी। प्रशिक्षण में रोमांचक व उपयोगी प्रशिक्षण दिए जाएंगे। इसमें प्रेससेलिंग, माउंटेनिंग,

पैराजागिंग के साथयुद्ध कौशल का प्रशिक्षण दिया जाएगा। छुरिया कॉलेज में एनसीसी इकाई खुलने से क्षेत्र के युवाओं को सेना में अधिकारी