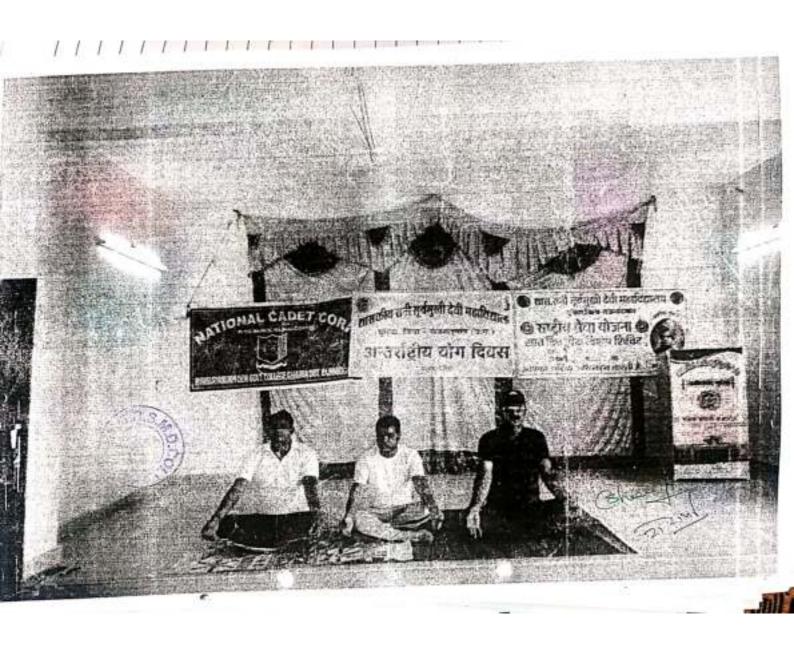

#### क्रांतिकारी संवाददाता

हरिया। स्थानीय रानी सूर्यमुखी विकास नहाविद्यालय द्धुरिया में विकास ही सेवा के अंतर्गत तसीसी केडेट्स के द्वारा नुकड़ एक का अव्योजन एवं शौचलय में सजाई किया गया। महिला तसीसी केयर टेकर डॉ. सुषमा ति एवं पुरूष एनसीसी केयर छात्राओं का ध्यान स्वच्छता के प्रति आकर्षित किया साथ ही इस स्वच्छता पखवाड़ा के माध्यम से समाज को स्वच्छता के प्रति जागरूक करने का प्रवास किया गया। उक्त कार्यक्रम में महाविद्यालय के अतिधि व्याख्याता जीवन देवांगन एवं समस्त अतिथि व्याख्याता उपस्थित थे।