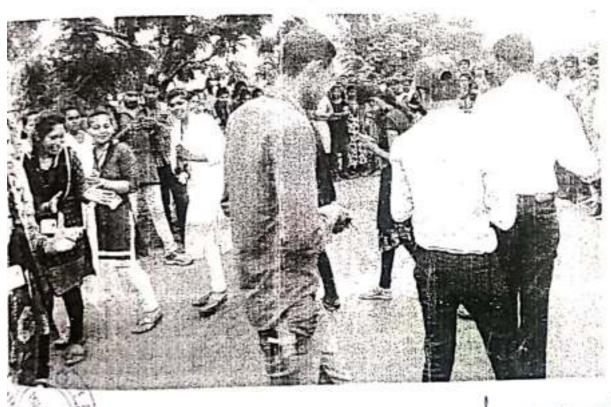

# महाविद्यालय में स्वच्छता पखवाडा का हुआ र

क्रातिकारी संवाददाता

छ्रिया। स्थानीय शासकीय रानी शपध के साथ किया गया। इसमें महाविद्यालय कं वरिष्ठ प्राध्यापक सूर्वमुखो देवो महाविद्यालय छुरिय सभी श्रापथ खत्राओं को निर्धारित प्रोटोकॉल उन्न शिक्षा विभाग स्वक्शना आदशानुसार 'स्वच्छती एसएस भाटिया अधिकारो/कर्मचारी पखनाडा तेवा कार्यक्रम अनुसार なるなが दिलाई ।

केयर टेकर धर्मेन्द्र कत्रोंने ने 15 सितंबर से लेकर 02 अक्टूबर तक रासेयो के कार्यक्रम अधिकारी एके अपील को। एनसीसी कैंडेट्स एवं सभी छात्र-छात्राओ को -एनसीसी कार्यक्रमों तथा उन्होंने संबोधन में सभी छात्र-तथा रखन स्वच्छत छात्राओं परिवेश लोगों

की जानकारी संबंधी

स्वच्छता

से कार्यक्रम को सफल बनाने का महााषधालय पारसर स करते हुए। इसे जन आन्दोलन का स्वरूप देते जागरूगता रैली इत्यादि के माध्यम शुरूआत महाविद्यालय परिसर से करते गौर ने स्वच्छता को हुए आसं-पास