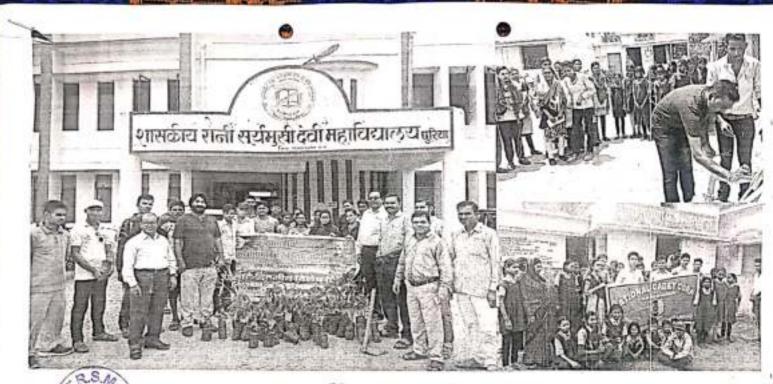

#### रानी सूर्यमुखी देवी कॉलेज में शुरू हुई एनसीसी इकाई

छुरिया। रानी सूर्यमुखी देवी कॉलेज के प्राचार्य डॉ. राजेंद्र शर्मा के प्रयास से एनसीसी की इकाई प्रारंभ हो चुकी है। इकाई प्रारंभ करने के लिए निरीक्षण के लिए कर्नल डीके सिंग, मान अधिकारी 38 वीं एनसीसी बटालियन राजनांदगांव, सूबेदार मेजर हिटलर ठाकुर एवं प्रथम अधिकारी जीडी वैष्णव कॉलेज पहुंचे एवं 53 छात्र एवं 53 छात्राओं के लिए एनसीसी यूनिट के लिए अपनी सहमति प्रदान की। इससे कॉलेज के सभी छात्र-छात्राओं में हर्प का वातावरण है। ज्ञात हो कि लंबे समय से छात्र-छात्राओं द्वारा एनसीसी इंकाई की मांग की जा रही थी। यूनिट के संचालन के लिए केयर टेकर के रूप में प्रो. एम कुमार गौर को नियुक्त किया गया है।

# सा कंडदस का चयन बटालियन की टीम आज करेगी एनसी

प्रुरिया। शासकीय रानं सूर्यमुखी देवी कॉलेज में एनसीसी ईकाई शुरु करने की प्रक्रिया शुरु कर दी गई है। इसके तहत 25 अगस्त को सुबह 11 बुछे एनसीसी बटालियन की एक

टीम कॉलेज पहुंच रही है जो छात्र-छात्राओं का चयन कर उन्हें कैडेट के रुप में पंजीकृत करेगी। प्रशिक्षण में रोमांचक व उपयोगी प्रशिक्षण दिए जाएंगे। इसमें प्रेससेलिंग, माउंटेनिंग,

पैराजागिंग के साथयुद्ध कौशल का प्रशिक्षण दिया जाएगा। छुरिया कॉलेज में एनसीसी इकाई खुलने से क्षेत्र के युवाओं को सेना में अधिकारी