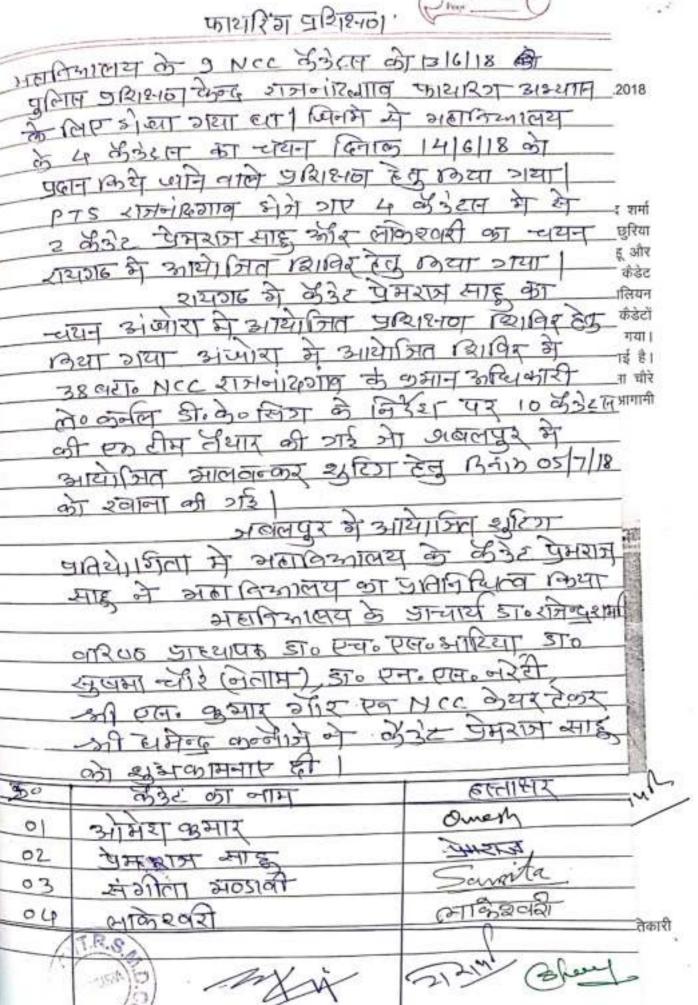

| 14 | 10.06.2018<br>前<br>30.07.2018 | स्वच्छ भारत<br>ग्रीष्मकांलीन इंटर्नशीप<br>कार्यकम | ग्राम पंचायत<br>घोघरे   | 39 एनसीसी<br>केंडेट्स | स्कूल परिसर एव तालाब<br>की सफाई, यात्री<br>प्रतिक्षालय की सफाई,<br>रंगोली प्रतियोगिता का<br>आयोजन, बेटी बचाओं<br>कार्यकम का आयोजन,<br>वृक्षारोपण, शौचालय<br>उपयोग का संदेश एवं<br>सफाई, साफ-सफाई का<br>संदेश आदि। |
|----|-------------------------------|---------------------------------------------------|-------------------------|-----------------------|-------------------------------------------------------------------------------------------------------------------------------------------------------------------------------------------------------------------|
| 15 | 13,06,2018                    | शूटिंग प्रतियोगिता                                | , पीटीएस<br>राजनांदगांव | 4 एनसीसी कैंडेट्स     | कैंडेट प्रेमराज साहु का<br>चयन जबलपूर में<br>आयोजित मौलंकर<br>शूटिंग प्रतियोगिता हेतु<br>एवं लाकेश्वरी सिन्हा का<br>चयन रायगढ़ में<br>आयोजित शूटिंग<br>प्रतियोगिता हेतु किया<br>गया।                              |
| 16 | 21.06.2018                    | योगा दिवस                                         | महाविद्यालय<br>परिसर    | 19 एनसीसी<br>कैंडेट्स | योगा का प्रदर्शन एवं<br>प्रतिदिन योग को जीवन<br>शैली में अपनाने हेतु<br>प्रेरित किया गया                                                                                                                          |