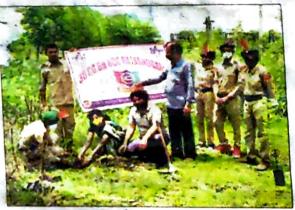

| 14 | 10.06.2018<br>前<br>30.07.2018 | स्वच्छ भारत<br>ग्रीष्मकांलीन इंटर्नशीप<br>कार्यकम | ग्राम पंचायत<br>घोघरे   | 39 एनसीसी<br>केंडेट्स | स्कूल परिसर एव तालाब<br>की सफाई, यात्री<br>प्रतिक्षालय की सफाई,<br>रंगोली प्रतियोगिता का<br>आयोजन, बेटी बचाओं<br>कार्यकम का आयोजन,<br>वृक्षारोपण, शौचालय<br>उपयोग का संदेश एवं<br>सफाई, साफ-सफाई का<br>संदेश आदि। |
|----|-------------------------------|---------------------------------------------------|-------------------------|-----------------------|-------------------------------------------------------------------------------------------------------------------------------------------------------------------------------------------------------------------|
| 15 | 13,06,2018                    | शूटिंग प्रतियोगिता                                | , पीटीएस<br>राजनांदगांव | 4 एनसीसी कैंडेट्स     | कैंडेट प्रेमराज साहु का<br>चयन जबलपूर में<br>आयोजित मौलंकर<br>शूटिंग प्रतियोगिता हेतु<br>एवं लाकेश्वरी सिन्हा का<br>चयन रायगढ़ में<br>आयोजित शूटिंग<br>प्रतियोगिता हेतु किया<br>गया।                              |
| 16 | 21.06.2018                    | योगा दिवस                                         | महाविद्यालय<br>परिसर    | 19 एनसीसी<br>कैंडेट्स | योगा का प्रदर्शन एवं<br>प्रतिदिन योग को जीवन<br>शैली में अपनाने हेतु<br>प्रेरित किया गया                                                                                                                          |