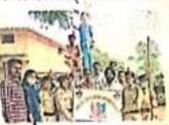

# सा कंडदस का चयन बटालियन की टीम आज करेगी एनसी

प्रुरिया। शासकीय रानं सूर्यमुखी देवी कॉलेज में एनसीसी ईकाई शुरु करने की प्रक्रिया शुरु कर दी गई है। इसके तहत 25 अगस्त को सुबह 11 बुछे एनसीसी बटालियन की एक

टीम कॉलेज पहुंच रही है जो छात्र-छात्राओं का चयन कर उन्हें कैडेट के रुप में पंजीकृत करेगी। प्रशिक्षण में रोमांचक व उपयोगी प्रशिक्षण दिए जाएंगे। इसमें प्रेससेलिंग, माउंटेनिंग,

पैराजागिंग के साथयुद्ध कौशल का प्रशिक्षण दिया जाएगा। छुरिया कॉलेज में एनसीसी इकाई खुलने से क्षेत्र के युवाओं को सेना में अधिकारी