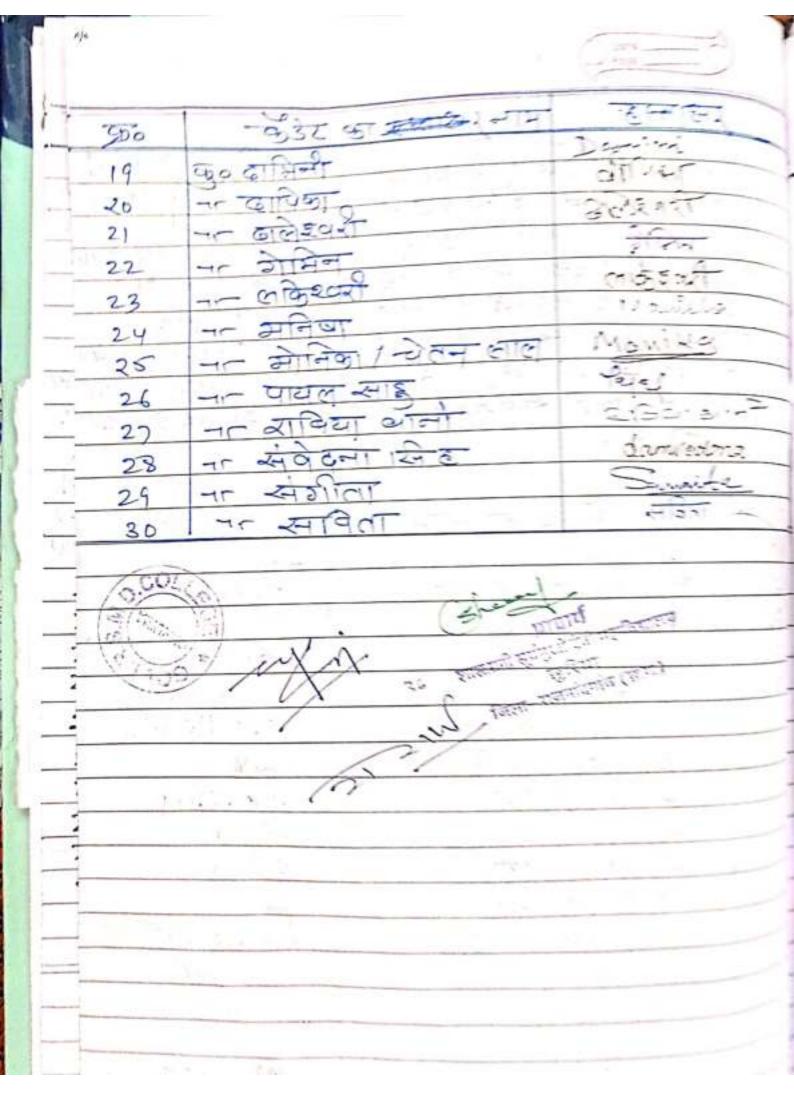

|      |                                                                               | Ours Dars        |
|------|-------------------------------------------------------------------------------|------------------|
| 000  | केंद्रेर का नाम                                                               | हलाभर्           |
| 08   | শ্স্থ                                                                         | अंजय .           |
| 09   | शंकर लाल परेल                                                                 | Shanken          |
| 10   | सीमात हिंह                                                                    | Siment.          |
| 11   | शिव-परण साइ                                                                   | श्चित यर्ग द्याह |
| 12   | रालेश्वर                                                                      | टालेश्वर         |
| 13   | टाके रुपर                                                                     | Tokeshwar        |
| 14   | निमल विभार                                                                    | vinal            |
| 15   | थार्गरा अभार                                                                  | yeseth wish.     |
| 16   | व्यू ३ याना                                                                   | mina 11          |
| -17  | ना भूनेख्वरी-माह                                                              | स्विवनेश्वरी     |
| 18   | न दाभिनी चन्द्रवंशी                                                           | Damini           |
| 19   | नरे दियाका                                                                    | अम्भिक्ती दीपिका |
| 20   | न दालेश्वरी                                                                   | सालश्रा          |
| 21   | न ग्रेमीन                                                                     | ी मिसत           |
| 22   | नर मया भागात्राका                                                             | जया              |
| 23   | न लाइमी                                                                       | लहमा -           |
| 24   | न मनीया                                                                       | Mainta           |
| 25   | न भानिका /-येतन लाल                                                           | 111.51           |
| 26   | न मानिजा/रामेश्वर                                                             | मो रिनका         |
| 27   | ना पाष्ट्राल साह                                                              | Paral.           |
| 28   | ना शिख्या वाला                                                                | श्रावया यानी     |
| 29   | न संवेदना खिर                                                                 | Samvedona        |
| 30   | ना स्विता                                                                     | सविता            |
|      |                                                                               | Two read fire    |
| -    | 41.7                                                                          |                  |
|      | Charles M. M.                                                                 | a.M.D            |
| 14.1 | मानार्थं                                                                      | 6-7              |
|      | च्यां सर्वमुखा द्वा                                                           | (")              |
| क्रा | सम्बोस्यमुका<br>खुरिका<br>चित्राचित्राच्याच्याच्याच्याच्याच्याच्याच्याच्याच्य | 7                |
| 1    | FT. Jan                                                                       |                  |