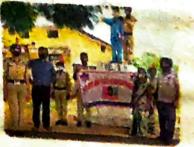

# सा कंडदस का चयन बटालियन की टीम आज करेगी एनसी

प्रुरिया। शासकीय रानं सूर्यमुखी देवी कॉलेज में एनसीसी ईकाई शुरु करने की प्रक्रिया शुरु कर दी गई है। इसके तहत 25 अगस्त को सुबह 11 बुछे एनसीसी बटालियन की एक

टीम कॉलेज पहुंच रही है जो छात्र-छात्राओं का चयन कर उन्हें कैडेट के रुप में पंजीकृत करेगी। प्रशिक्षण में रोमांचक व उपयोगी प्रशिक्षण दिए जाएंगे। इसमें प्रेससेलिंग, माउंटेनिंग,

पैराजागिंग के साथयुद्ध कौशल का प्रशिक्षण दिया जाएगा। छुरिया कॉलेज में एनसीसी इकाई खुलने से क्षेत्र के युवाओं को सेना में अधिकारी