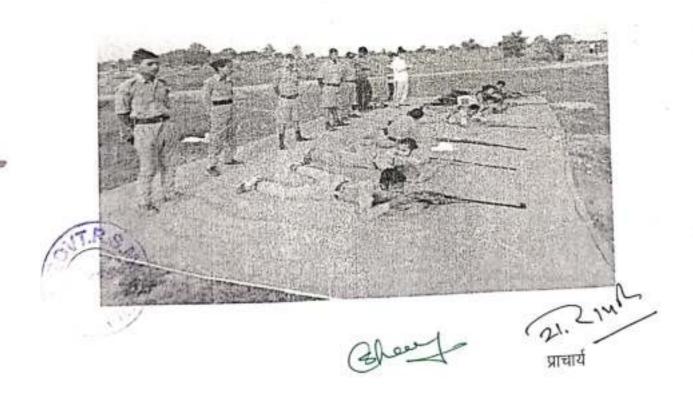

| 14 | 10.06.2018<br>前<br>30.07.2018 | स्वच्छ भारत<br>ग्रीष्मकांलीन इंटर्नशीप<br>कार्यकम | ग्राम पंचायत<br>घोघरे   | 39 एनसीसी<br>केंडेट्स | स्कूल परिसर एव तालाब<br>की सफाई, यात्री<br>प्रतिक्षालय की सफाई,<br>रंगोली प्रतियोगिता का<br>आयोजन, बेटी बचाओं<br>कार्यकम का आयोजन,<br>वृक्षारोपण, शौचालय<br>उपयोग का संदेश एवं<br>सफाई, साफ-सफाई का<br>संदेश आदि। |
|----|-------------------------------|---------------------------------------------------|-------------------------|-----------------------|-------------------------------------------------------------------------------------------------------------------------------------------------------------------------------------------------------------------|
| 15 | 13,06,2018                    | शूटिंग प्रतियोगिता                                | , पीटीएस<br>राजनांदगांव | 4 एनसीसी कैंडेट्स     | कैंडेट प्रेमराज साहु का<br>चयन जबलपूर में<br>आयोजित मौलंकर<br>शूटिंग प्रतियोगिता हेतु<br>एवं लाकेश्वरी सिन्हा का<br>चयन रायगढ़ में<br>आयोजित शूटिंग<br>प्रतियोगिता हेतु किया<br>गया।                              |
| 16 | 21.06.2018                    | योगा दिवस                                         | महाविद्यालय<br>परिसर    | 19 एनसीसी<br>कैंडेट्स | योगा का प्रदर्शन एवं<br>प्रतिदिन योग को जीवन<br>शैली में अपनाने हेतु<br>प्रेरित किया गया                                                                                                                          |