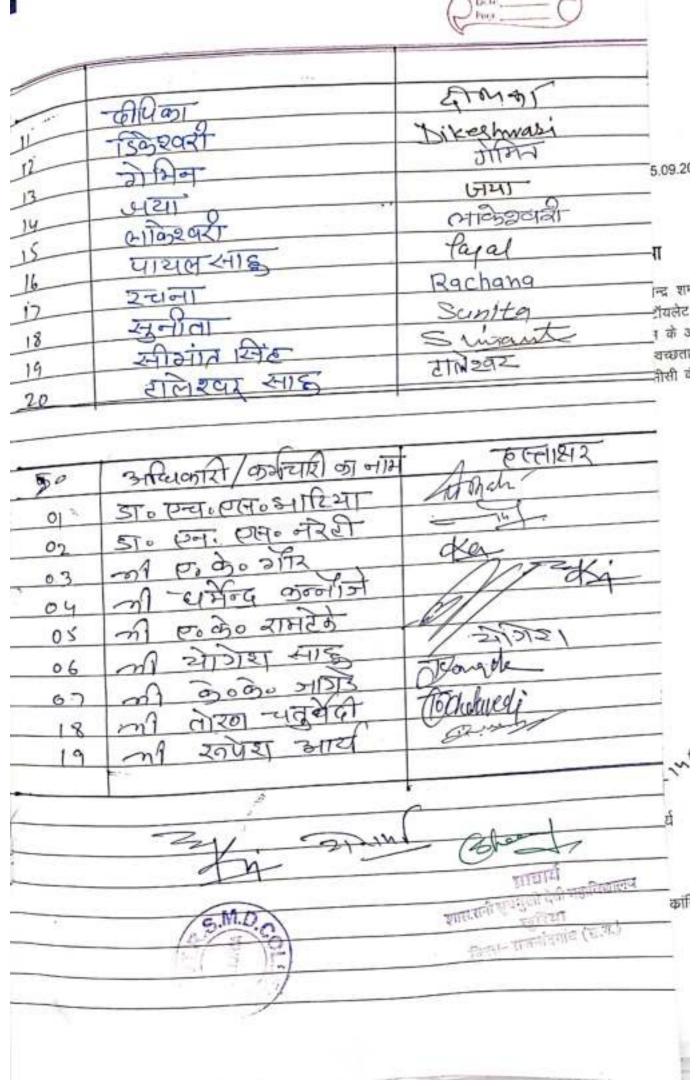

|                        |                          | 2 "          |
|------------------------|--------------------------|--------------|
| आम विमाल 15/9/17       | की प्राचार डा॰ रामेन्द   | 2146         |
| के भागि ६२ नि में उत्  | च शिक्षा विभाग के आहे    | ३11नुसार     |
| "रन्वच्छता से ही सेवा" | ' नाथनिम 'ना युभारंभ     | शपय          |
| के साथ किया गया।       | वारिवंद प्राच्याप्त डा०६ | 3-40 PHO =   |
| आध्या ने उपाल्यत :     | अधिकारियों कर्नचारियों   | 1-19         |
|                        | र्गिरित प्रोरोनाल के अउन |              |
| स्वच्छता शपय विला      |                          |              |
|                        | ध्या ने उपित्यत सभी र    |              |
| न्ध्री वे अपने आस-पास  | के परिवेश की स्वन्ध्र र  | थ्य एवं      |
| पुसरा की भी ऐसा करने   | न हेच डेगरत करे।         | 1            |
| एन सी                  | न्या, केथा हेकर धर्मन्य  | कन्नाने न    |
| ने स्वच्छता पर्यवाड    | में हिना र 15/03/17 म    | 02/19/17 7   |
| तमु आयोजित किये व      | थाने वाले नायकिमा की     | जामकारी -    |
| द्वी                   |                          |              |
| इस्ड पश्चात स          | वच्छता जागळकरा हेनु      | Po           |
| रली का आयोजना          | मधा छाया जो नगार-पं      | यायता ।      |
| धुरिया में स्वच्छता    | संडंश का अन-अन त         | 5            |
| पहुन्वाया ।            | C/E-S                    | <del>h</del> |
| कार्यक्रम              | में निम्निलिखिल          | स            |
| +/                     | 1 207                    | से           |
| ference of the second  |                          |              |
| A CONTRACTOR OF        |                          | ्त्          |
| काउट का माम            | हलाश्र                   | ——्या        |
| ०। दीवन कुलाउ          | दीपक क्रमार-             | ===में       |
| GG 00 2012             | Der Kunen                | ध            |
| 03 5121 00 2017 71200  | D. Patel                 | ्वं          |
| 24 121870              | जयदीप                    |              |
| Clorec                 | Lalendra                 | त            |
| ०० उगम्ब व्याउ         | Omesh St.R.S.            | 20           |
| क्षेत्राम लाह          | 345102 (CHINAR           | 00           |
| 5                      | (# /                     | (6)          |
| *41                    | EGE                      | /            |
|                        |                          | 1.           |

|      |                                                                               | Ours Dars        |
|------|-------------------------------------------------------------------------------|------------------|
| 000  | केंद्रेर का नाम                                                               | हलाभर्           |
| 08   | শ্স্থ                                                                         | अंजय .           |
| 09   | शंकर लाल परेल                                                                 | Shanken          |
| 10   | सीमात हिंह                                                                    | Siment.          |
| 11   | शिव-परण साइ                                                                   | श्चित यर्ग द्याह |
| 12   | रालेश्वर                                                                      | टालेश्वर         |
| 13   | टाके रुपर                                                                     | Tokeshwar        |
| 14   | निमल विभार                                                                    | vinal            |
| 15   | थार्गरा अभार                                                                  | yeseth wish.     |
| 16   | व्यू ३ याना                                                                   | mina 11          |
| -17  | ना भूनेख्वरी-माह                                                              | स्विवनेश्वरी     |
| 18   | न दाभिनी चन्द्रवंशी                                                           | Damini           |
| 19   | नरे दियाका                                                                    | अम्भिक्ती दीपिका |
| 20   | न दालेश्वरी                                                                   | सालश्रा          |
| 21   | न ग्रेमीन                                                                     | ी मिसत           |
| 22   | नर मया भागात्राका                                                             | जया              |
| 23   | न लाइमी                                                                       | लहमा -           |
| 24   | न मनीया                                                                       | Mainta           |
| 25   | न भानिका /-येतन लाल                                                           | 111.51           |
| 26   | न मानिजा/रामेश्वर                                                             | मो रिनका         |
| 27   | ना पाष्ट्राल साह                                                              | Paral.           |
| 28   | ना शिख्या वाला                                                                | श्रावया यानी     |
| 29   | न संवेदना खिर                                                                 | Samvedona        |
| 30   | ना स्विता                                                                     | सविता            |
|      |                                                                               | Two read fire    |
| -    | 41.7                                                                          |                  |
|      | Charles M. M.                                                                 | a.M.D            |
| 14.1 | मानार्थं                                                                      | 6-7              |
|      | च्यां सर्वमुखा द्वा                                                           | (")              |
| क्रा | सम्बोस्यमुका<br>खुरिका<br>चित्राचित्राच्याच्याच्याच्याच्याच्याच्याच्याच्याच्य | 7                |
| 1    | FT. Jan                                                                       |                  |

स सं तं पा

में

्वं

| <b>5</b> 0 | - र्डिडेट का नाम | हत्ता धर       |
|------------|------------------|----------------|
| 01         | देप अभार         | Deer Cum       |
| 02         | डो मेश अभार परेल | D. Patel       |
| 03         | हिमेश व्युमार    | . हिमेश किनार  |
| 04         | अयकीप ।          | . जयदीप        |
| 05         | ललेन्द्र अभार    | halendra       |
| 06         | नील कुन्ड नाह    | NeelKanth      |
| 07         | अग्रेश अगर       | Quesh          |
| 08         | संकीप कुमार      | Sandrep        |
| 09         | -संभय            | संजय /         |
| 10         | नेतीय क्यार      | संबेख          |
| 11         | यीभाना मिर       | Simant.        |
| 12         | शिव-धरठा साह     | शिवन्ययम् भार् |
| 3          | हिने श्वर        | रिकेश्वर       |
| 14         | टोकेश्वर         | Tokeshwar      |
| 15         | वास् वेव         | d13540         |
| 16         | योगेश अभार       | Your Kuman     |
| 17         | व्यक्ष अन्जना    | - Jujana       |
| 10         | न राजेश्वरी      | डाकी वर्जी     |