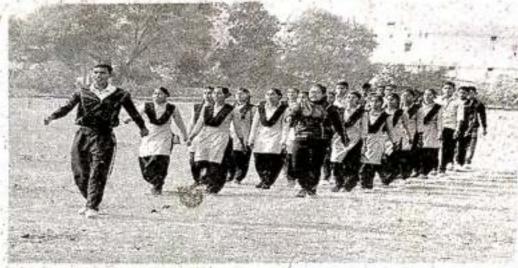

# सा कंडदस का चयन बटालियन की टीम आज करेगी एनसी

प्रुरिया। शासकीय रानं सूर्यमुखी देवी कॉलेज में एनसीसी ईकाई शुरु करने की प्रक्रिया शुरु कर दी गई है। इसके तहत 25 अगस्त को सुबह 11 बुछे एनसीसी बटालियन की एक

टीम कॉलेज पहुंच रही है जो छात्र-छात्राओं का चयन कर उन्हें कैडेट के रुप में पंजीकृत करेगी। प्रशिक्षण में रोमांचक व उपयोगी प्रशिक्षण दिए जाएंगे। इसमें प्रेससेलिंग, माउंटेनिंग,

पैराजागिंग के साथयुद्ध कौशल का प्रशिक्षण दिया जाएगा। छुरिया कॉलेज में एनसीसी इकाई खुलने से क्षेत्र के युवाओं को सेना में अधिकारी