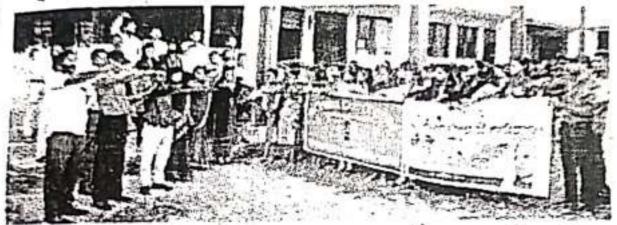

# सा कंडदस का चयन बटालियन की टीम आज करेगी एनसी

प्रुरिया। शासकीय रानं सूर्यमुखी देवी कॉलेज में एनसीसी ईकाई शुरु करने की प्रक्रिया शुरु कर दी गई है। इसके तहत 25 अगस्त को सुबह 11 बुछे एनसीसी बटालियन की एक

टीम कॉलेज पहुंच रही है जो छात्र-छात्राओं का चयन कर उन्हें कैडेट के रुप में पंजीकृत करेगी। प्रशिक्षण में रोमांचक व उपयोगी प्रशिक्षण दिए जाएंगे। इसमें प्रेससेलिंग, माउंटेनिंग,

पैराजागिंग के साथयुद्ध कौशल का प्रशिक्षण दिया जाएगा। छुरिया कॉलेज में एनसीसी इकाई खुलने से क्षेत्र के युवाओं को सेना में अधिकारी