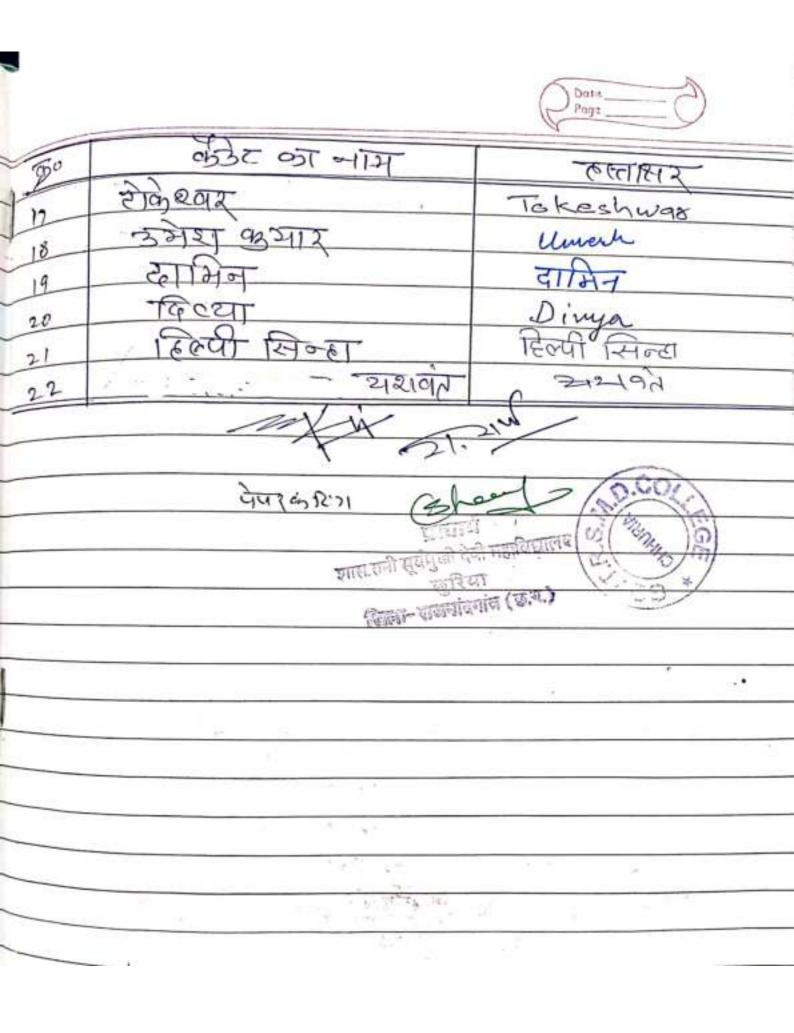

|      |                                                                               | Ours Dars        |
|------|-------------------------------------------------------------------------------|------------------|
| 000  | केंद्रेर का नाम                                                               | हलाभर्           |
| 08   | শ্স্থ                                                                         | अंजय .           |
| 09   | शंकर लाल परेल                                                                 | Shanken          |
| 10   | सीमात हिंह                                                                    | Siment.          |
| 11   | शिव-परण साइ                                                                   | श्चित यर्ग द्याह |
| 12   | रालेश्वर                                                                      | टालेश्वर         |
| 13   | टाके रुपर                                                                     | Tokeshwar        |
| 14   | निमल विभार                                                                    | vinal            |
| 15   | थार्गरा अभार                                                                  | yeseth wish.     |
| 16   | व्यू ३ याना                                                                   | mina 11          |
| -17  | ना भूनेख्वरी-माह                                                              | स्विवनेश्वरी     |
| 18   | न दाभिनी चन्द्रवंशी                                                           | Damini           |
| 19   | नरे दियाका                                                                    | अम्भिक्ती दीपिका |
| 20   | न दालेश्वरी                                                                   | सालश्रा          |
| 21   | न ग्रेमीन                                                                     | ी मिसत           |
| 22   | नर मया भागात्राका                                                             | जया              |
| 23   | न लाइमी                                                                       | लहमा -           |
| 24   | न मनीया                                                                       | Mainta           |
| 25   | न भानिका /-येतन लाल                                                           | 111.51           |
| 26   | न मानिजा/रामेश्वर                                                             | मो रिनका         |
| 27   | ना पाष्ट्राल साह                                                              | Paral.           |
| 28   | ना शिख्या वाला                                                                | श्रावया यानी     |
| 29   | न संवेदना खिर                                                                 | Samvedona        |
| 30   | ना स्विता                                                                     | सविता            |
|      |                                                                               | Two read fire    |
| -    | 41.7                                                                          |                  |
|      | Charles M. M.                                                                 | a.M.D            |
| 14.1 | मानार्थं                                                                      | 6-7              |
|      | च्यां सर्वमुखा द्वा                                                           | (")              |
| क्रा | सम्बोस्यमुका<br>खुरिका<br>चित्राचित्राच्याच्याच्याच्याच्याच्याच्याच्याच्याच्य | 7                |
| 1    | FT. Jan                                                                       |                  |

स सं तं पा

में

्वं

| <b>5</b> 0 | - र्डिडेट का नाम | हत्ता धर       |
|------------|------------------|----------------|
| 01         | देप अभार         | Deer Cum       |
| 02         | डो मेश अभार परेल | D. Patel       |
| 03         | हिमेश व्युमार    | . हिमेश किनार  |
| 04         | अयकीप ।          | . जयदीप        |
| 05         | ललेन्द्र अभार    | halendra       |
| 06         | नील कुन्ड नाह    | NeelKanth      |
| 07         | अग्रेश अगर       | Quesh          |
| 08         | संकीप कुमार      | Sandrep        |
| 09         | -संभय            | संजय /         |
| 10         | नेतीय क्यार      | संबेख          |
| 11         | यीभाना मिर       | Simant.        |
| 12         | शिव-धरठा साह     | शिवन्ययम् भार् |
| 3          | हिने श्वर        | रिकेश्वर       |
| 14         | टोकेश्वर         | Tokeshwar      |
| 15         | वास् वेव         | d13540         |
| 16         | योगेश अभार       | Your Kuman     |
| 17         | व्यक्ष अन्जना    | - Jujana       |
| 10         | न राजेश्वरी      | डाकी वर्जी     |