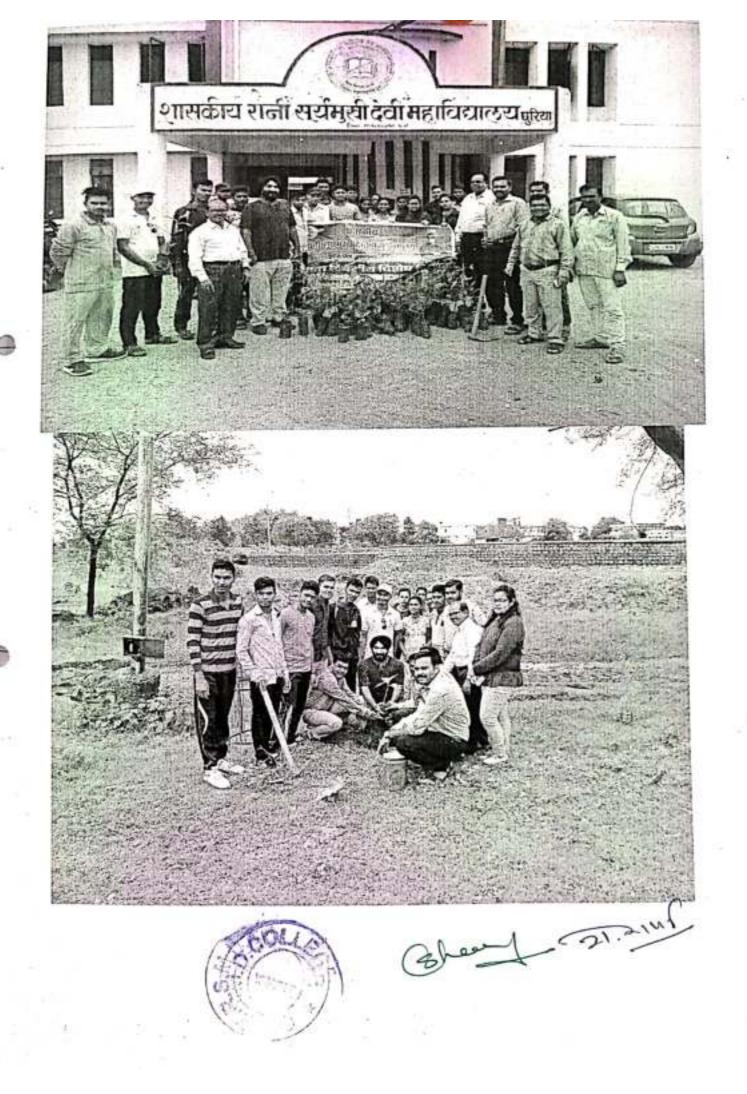

| 14 | 10.06.2018<br>前<br>30.07.2018 | स्वच्छ भारत<br>ग्रीष्मकांलीन इंटर्नशीप<br>कार्यकम | ग्राम पंचायत<br>घोघरे   | 39 एनसीसी<br>केंडेट्स | स्कूल परिसर एव तालाब<br>की सफाई, यात्री<br>प्रतिक्षालय की सफाई,<br>रंगोली प्रतियोगिता का<br>आयोजन, बेटी बचाओं<br>कार्यकम का आयोजन,<br>वृक्षारोपण, शौचालय<br>उपयोग का संदेश एवं<br>सफाई, साफ-सफाई का<br>संदेश आदि। |
|----|-------------------------------|---------------------------------------------------|-------------------------|-----------------------|-------------------------------------------------------------------------------------------------------------------------------------------------------------------------------------------------------------------|
| 15 | 13,06,2018                    | शूटिंग प्रतियोगिता                                | , पीटीएस<br>राजनांदगांव | 4 एनसीसी कैंडेट्स     | कैंडेट प्रेमराज साहु का<br>चयन जबलपूर में<br>आयोजित मौलंकर<br>शूटिंग प्रतियोगिता हेतु<br>एवं लाकेश्वरी सिन्हा का<br>चयन रायगढ़ में<br>आयोजित शूटिंग<br>प्रतियोगिता हेतु किया<br>गया।                              |
| 16 | 21.06.2018                    | योगा दिवस                                         | महाविद्यालय<br>परिसर    | 19 एनसीसी<br>कैंडेट्स | योगा का प्रदर्शन एवं<br>प्रतिदिन योग को जीवन<br>शैली में अपनाने हेतु<br>प्रेरित किया गया                                                                                                                          |