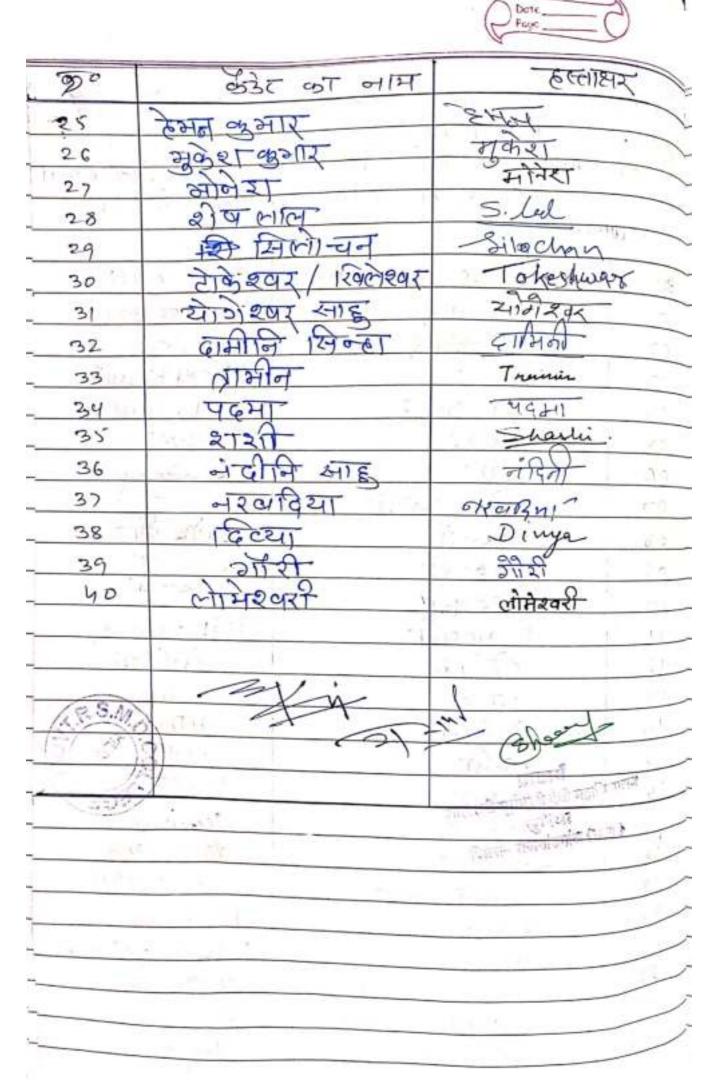

|                        |                          | 2 "          |
|------------------------|--------------------------|--------------|
| आम विमाल 15/9/17       | की प्राचार डा॰ रामेन्द   | 2146         |
| के भागि ६२ नि में उत्  | च शिक्षा विभाग के आहे    | ३11नुसार     |
| "रन्वच्छता से ही सेवा" | ' नाथनिम 'ना युभारंभ     | शपय          |
| के साथ किया गया।       | वारिवंद प्राच्याप्त डा०६ | 3-40 PHO =   |
| आध्या ने उपाल्यत :     | अधिकारियों कर्नचारियों   | 1-19         |
|                        | र्गिरित प्रोरोनाल के अउन |              |
| स्वच्छता शपय विला      |                          |              |
|                        | ध्या ने उपित्यत सभी र    |              |
| न्ध्री वे अपने आस-पास  | के परिवेश की स्वन्ध्र र  | थ्य एवं      |
| पुसरा की भी ऐसा करने   | न हेच डेगरत करे।         | 1            |
| एन सी                  | न्या, केथा हेकर धर्मन्य  | कन्नाने न    |
| ने स्वच्छता पर्यवाड    | में हिना र 15/03/17 म    | 02/19/17 7   |
| तमु आयोजित किये व      | थाने वाले नायकिमा की     | जामकारी -    |
| द्वी                   |                          |              |
| इस्ड पश्चात स          | वच्छता जागळकरा हेनु      | Po           |
| रली का आयोजना          | मधा छाया जो नगार-पं      | यायता ।      |
| धुरिया में स्वच्छता    | संडंश का अन-अन त         | 5            |
| पहुन्वाया ।            | C/E-S                    | <del>h</del> |
| कार्यक्रम              | में निम्निलिखिल          | स            |
| +/                     | 1 207                    | से           |
| ference of the second  |                          |              |
| A CONTRACTOR OF        |                          | ्त्          |
| काउट का माम            | हलाश्र                   | ——्या        |
| ०। दीवन कुलाउ          | दीपक क्रमार-             | ===में       |
| GG 00 2012             | Der Kunen                | ध            |
| 03 5121 00 2017 71200  | D. Patel                 | ्वं          |
| 24 121870              | जयदीप                    |              |
| Clorec                 | Lalendra                 | त            |
| ०० उगम्ब व्याउ         | Omesh St.R.S.            | 20           |
| क्षेत्राम लाह          | 345102 (CHINAR           | 00           |
| 5                      | (# /                     | (6)          |
| *41                    | EGE                      | /            |
|                        |                          | 1.           |

|      |                                                                               | Ours Dars        |
|------|-------------------------------------------------------------------------------|------------------|
| 000  | केंद्रेर का नाम                                                               | हलाभर्           |
| 08   | শ্স্থ                                                                         | अंजय .           |
| 09   | शंकर लाल परेल                                                                 | Shanken          |
| 10   | सीमात हिंह                                                                    | Siment.          |
| 11   | शिव-परण साइ                                                                   | श्चित यर्ग द्याह |
| 12   | रालेश्वर                                                                      | टालेश्वर         |
| 13   | टाके रुपर                                                                     | Tokeshwar        |
| 14   | निमल विभार                                                                    | vinal            |
| 15   | थार्गरा अभार                                                                  | yeseth wish.     |
| 16   | व्यू ३ याना                                                                   | mina 11          |
| -17  | ना भूनेख्वरी-माह                                                              | स्विवनेश्वरी     |
| 18   | न दाभिनी चन्द्रवंशी                                                           | Damini           |
| 19   | नरे दियाका                                                                    | अम्भिक्ती दीपिका |
| 20   | न दालेश्वरी                                                                   | सालश्रा          |
| 21   | न ग्रेमीन                                                                     | ी मिसत           |
| 22   | नर मया भागात्राका                                                             | जया              |
| 23   | न लाइमी                                                                       | लहमा -           |
| 24   | न मनीया                                                                       | Mainta           |
| 25   | न भानिका /-येतन लाल                                                           | 111.51           |
| 26   | न मानिजा/रामेश्वर                                                             | मो रिनका         |
| 27   | ना पाष्ट्राल साह                                                              | Paral.           |
| 28   | ना शिख्या वाला                                                                | श्रावया यानी     |
| 29   | न संवेदना खिर                                                                 | Samvedona        |
| 30   | ना स्विता                                                                     | सविता            |
|      |                                                                               | Two read fire    |
| -    | 41.7                                                                          |                  |
|      | Charles M. M.                                                                 | a.M.D            |
| 14.1 | मानार्थं                                                                      | 6-7              |
|      | च्यां सर्वमुखा द्वा                                                           | (")              |
| क्रा | सम्बोस्यमुका<br>खुरिका<br>चित्राचित्राच्याच्याच्याच्याच्याच्याच्याच्याच्याच्य | 7                |
| 1    | FT. Jan                                                                       |                  |

स सं तं पा

में

्वं

| <b>5</b> 0 | - र्डिडेट का नाम | हत्ता धर       |
|------------|------------------|----------------|
| 01         | देप अभार         | Deer Cum       |
| 02         | डो मेश अभार परेल | D. Patel       |
| 03         | हिमेश व्युमार    | . हिमेश किनार  |
| 04         | अयकीप ।          | . जयदीप        |
| 05         | ललेन्द्र अभार    | halendra       |
| 06         | नील कुन्ड नाह    | NeelKanth      |
| 07         | अग्रेश अगर       | Quesh          |
| 08         | संकीप कुमार      | Sandrep        |
| 09         | -संभय            | संजय /         |
| 10         | नेतीय क्यार      | संबेख          |
| 11         | यीभाना मिर       | Simant.        |
| 12         | शिव-धरठा साह     | शिवन्ययम् भार् |
| 3          | हिने श्वर        | रिकेश्वर       |
| 14         | टोकेश्वर         | Tokeshwar      |
| 15         | वास् वेव         | d13540         |
| 16         | योगेश अभार       | Your Kuman     |
| 17         | व्यक्ष अन्जना    | - Jujana       |
| 10         | न राजेश्वरी      | डाकी वर्जी     |