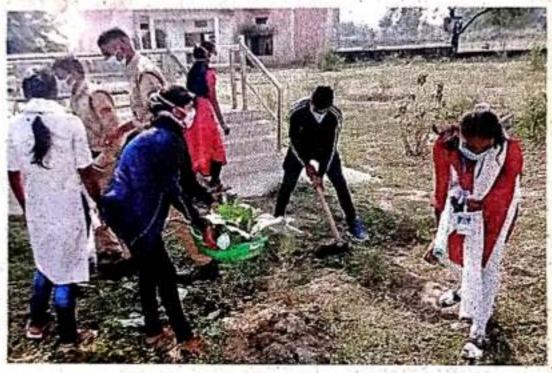

| 14 | 10.06.2018<br>前<br>30.07.2018 | स्वच्छ भारत<br>ग्रीष्मकांलीन इंटर्नशीप<br>कार्यकम | ग्राम पंचायत<br>घोघरे   | 39 एनसीसी<br>केंडेट्स | स्कूल परिसर एव तालाब<br>की सफाई, यात्री<br>प्रतिक्षालय की सफाई,<br>रंगोली प्रतियोगिता का<br>आयोजन, बेटी बचाओं<br>कार्यकम का आयोजन,<br>वृक्षारोपण, शौचालय<br>उपयोग का संदेश एवं<br>सफाई, साफ-सफाई का<br>संदेश आदि। |
|----|-------------------------------|---------------------------------------------------|-------------------------|-----------------------|-------------------------------------------------------------------------------------------------------------------------------------------------------------------------------------------------------------------|
| 15 | 13,06,2018                    | शूटिंग प्रतियोगिता                                | , पीटीएस<br>राजनांदगांव | 4 एनसीसी कैंडेट्स     | कैंडेट प्रेमराज साहु का<br>चयन जबलपूर में<br>आयोजित मौलंकर<br>शूटिंग प्रतियोगिता हेतु<br>एवं लाकेश्वरी सिन्हा का<br>चयन रायगढ़ में<br>आयोजित शूटिंग<br>प्रतियोगिता हेतु किया<br>गया।                              |
| 16 | 21.06.2018                    | योगा दिवस                                         | महाविद्यालय<br>परिसर    | 19 एनसीसी<br>कैंडेट्स | योगा का प्रदर्शन एवं<br>प्रतिदिन योग को जीवन<br>शैली में अपनाने हेतु<br>प्रेरित किया गया                                                                                                                          |