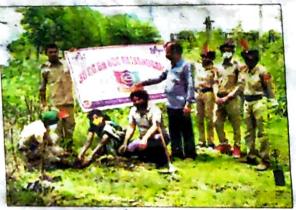

| 14 | 10.06.2018<br>前<br>30.07.2018 | स्वच्छ भारत<br>ग्रीष्मकांलीन इंटर्नशीप<br>कार्यकम | ग्राम पंचायत<br>घोघरे   | 39 एनसीसी<br>केंडेट्स | स्कूल परिसर एव तालाब<br>की सफाई, यात्री<br>प्रतिक्षालय की सफाई,<br>रंगोली प्रतियोगिता का<br>आयोजन, बेटी बचाओं<br>कार्यकम का आयोजन,<br>वृक्षारोपण, शौचालय<br>उपयोग का संदेश एवं<br>सफाई, साफ-सफाई का<br>संदेश आदि। |
|----|-------------------------------|---------------------------------------------------|-------------------------|-----------------------|-------------------------------------------------------------------------------------------------------------------------------------------------------------------------------------------------------------------|
| 15 | 13,06,2018                    | शूटिंग प्रतियोगिता                                | , पीटीएस<br>राजनांदगांव | 4 एनसीसी कैंडेट्स     | कैंडेट प्रेमराज साहु का<br>चयन जबलपूर में<br>आयोजित मौलंकर<br>शूटिंग प्रतियोगिता हेतु<br>एवं लाकेश्वरी सिन्हा का<br>चयन रायगढ़ में<br>आयोजित शूटिंग<br>प्रतियोगिता हेतु किया<br>गया।                              |
| 16 | 21.06.2018                    | योगा दिवस                                         | महाविद्यालय<br>परिसर    | 19 एनसीसी<br>कैंडेट्स | योगा का प्रदर्शन एवं<br>प्रतिदिन योग को जीवन<br>शैली में अपनाने हेतु<br>प्रेरित किया गया                                                                                                                          |