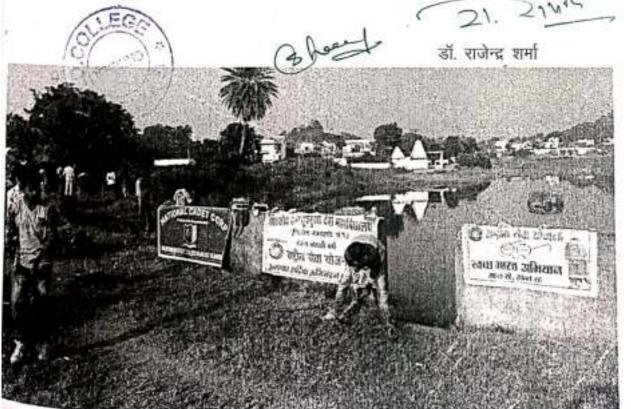

शास. राणी सूर्यमुखी देवी महाव्हिग्रलण छुरिया जिला –राजनांदणंद (क.न.) =21/8/2017-00

#### रानी सूर्यमुखी देवी कॉलेज में शुरू हुई एनसीसी इकाई

छुरिया। रानी सूर्यमुखी देवी कॉलेज के प्राचार्य डॉ. राजेंद्र शर्मा के प्रयास से एनसीसी की इकाई प्रारंभ हो चुकी है। इकाई प्रारंभ करने के लिए निरीक्षण के लिए कर्नल डीके सिंग, मान अधिकारी 38 वीं एनसीसी बटालियन राजनांदगांव, सूबेदार मेजर हिटलर ठाकुर एवं प्रथम अधिकारी जीडी वैष्णव कॉलेज पहुंचे एवं 53 छात्र एवं 53 छात्राओं के लिए एनसीसी यूनिट के लिए अपनी सहमति प्रदान की। इससे कॉलेज के सभी छात्र-छात्राओं में हर्प का वातावरण है। ज्ञात हो कि लंबे समय से छात्र-छात्राओं द्वारा एनसीसी इंकाई की मांग की जा रही थी। यूनिट के संचालन के लिए केयर टेकर के रूप में प्रो. एम कुमार गौर को नियुक्त किया गया है।

# सा कंडदस का चयन बटालियन की टीम आज करेगी एनसी

प्रुरिया। शासकीय रानं सूर्यमुखी देवी कॉलेज में एनसीसी ईकाई शुरु करने की प्रक्रिया शुरु कर दी गई है। इसके तहत 25 अगस्त को सुबह 11 बुछे एनसीसी बटालियन की एक

टीम कॉलेज पहुंच रही है जो छात्र-छात्राओं का चयन कर उन्हें कैडेट के रुप में पंजीकृत करेगी। प्रशिक्षण में रोमांचक व उपयोगी प्रशिक्षण दिए जाएंगे। इसमें प्रेससेलिंग, माउंटेनिंग,

पैराजागिंग के साथयुद्ध कौशल का प्रशिक्षण दिया जाएगा। छुरिया कॉलेज में एनसीसी इकाई खुलने से क्षेत्र के युवाओं को सेना में अधिकारी