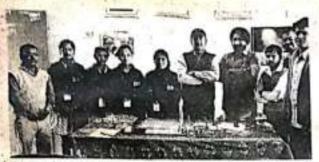

#### रानी सूर्यमुखी देवी कॉलेज में शुरू हुई एनसीसी इकाई

छुरिया। रानी सूर्यमुखी देवी कॉलेज के प्राचार्य डॉ. राजेंद्र शर्मा के प्रयास से एनसीसी की इकाई प्रारंभ हो चुकी है। इकाई प्रारंभ करने के लिए निरीक्षण के लिए कर्नल डीके सिंग, मान अधिकारी 38 वीं एनसीसी बटालियन राजनांदगांव, सूबेदार मेजर हिटलर ठाकुर एवं प्रथम अधिकारी जीडी वैष्णव कॉलेज पहुंचे एवं 53 छात्र एवं 53 छात्राओं के लिए एनसीसी यूनिट के लिए अपनी सहमति प्रदान की। इससे कॉलेज के सभी छात्र-छात्राओं में हर्प का वातावरण है। ज्ञात हो कि लंबे समय से छात्र-छात्राओं द्वारा एनसीसी इंकाई की मांग की जा रही थी। यूनिट के संचालन के लिए केयर टेकर के रूप में प्रो. एम कुमार गौर को नियुक्त किया गया है।

# सा कंडदस का चयन बटालियन की टीम आज करेगी एनसी

प्रुरिया। शासकीय रानं सूर्यमुखी देवी कॉलेज में एनसीसी ईकाई शुरु करने की प्रक्रिया शुरु कर दी गई है। इसके तहत 25 अगस्त को सुबह 11 बुछे एनसीसी बटालियन की एक

टीम कॉलेज पहुंच रही है जो छात्र-छात्राओं का चयन कर उन्हें कैडेट के रुप में पंजीकृत करेगी। प्रशिक्षण में रोमांचक व उपयोगी प्रशिक्षण दिए जाएंगे। इसमें प्रेससेलिंग, माउंटेनिंग,

पैराजागिंग के साथयुद्ध कौशल का प्रशिक्षण दिया जाएगा। छुरिया कॉलेज में एनसीसी इकाई खुलने से क्षेत्र के युवाओं को सेना में अधिकारी