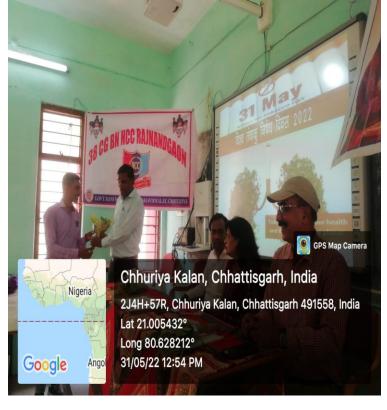

## कार्यालय - प्राचार्य, शासकीय रानी सूर्यमुखी देवी महाविद्यालय छुरिया जिला - राजनांदगांव (छ.ग.)



Website - chhuriacollege.com Email <a href="mailto:chhuriacollege@gmail.com">chhuriacollege@gmail.com</a> Phone&Fax - 07745 - 299273

Accredited by NAAC with Grade "B"

## ICT FACILITIES - SMART CLASS ROOM



















## कार्यालय - प्राचार्य, शासकीय रानी सूर्यमुखी देवी महाविद्यालय छुरिया जिला - राजनांदगांव (छ.ग.)



Website - chhuriacollege.com Email <a href="mailto:chhuriacollege@gmail.com">chhuriacollege@gmail.com</a> Phone&Fax - 07745 - 299273

Accredited by NAAC with Grade "B"

## WIFI &CCTV CAMERA