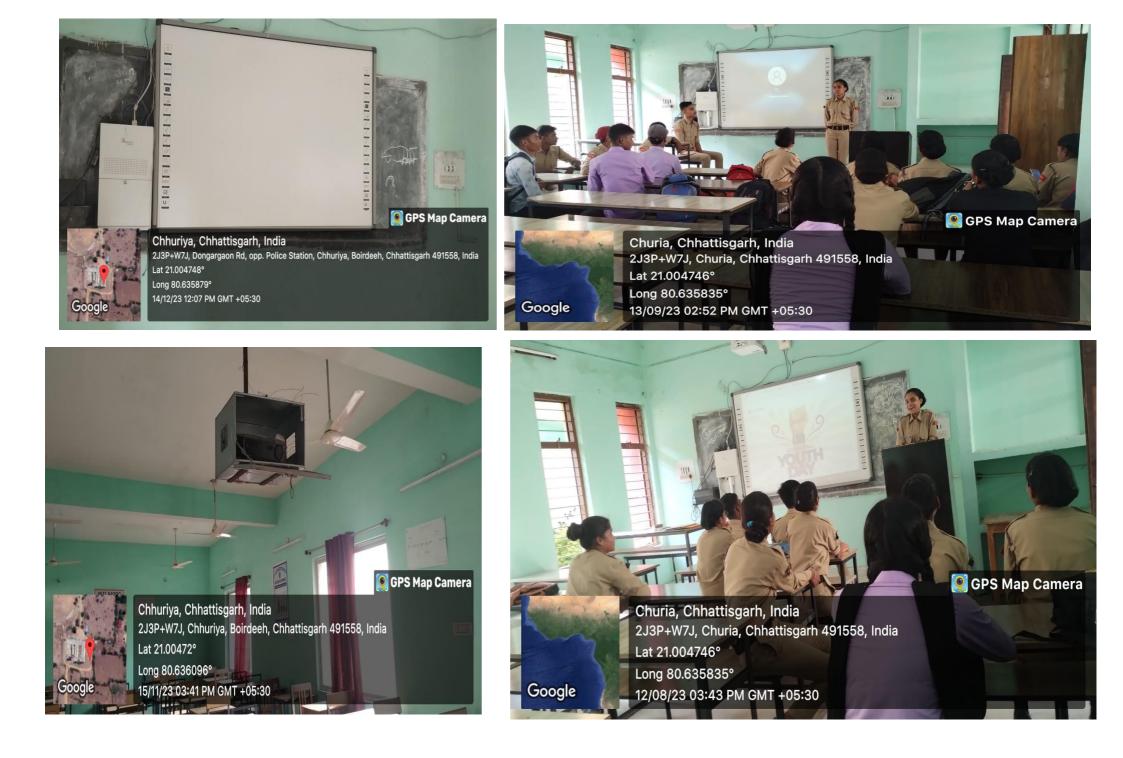

💽 GPS Map Camera

कार्यालय - प्राचार्य, शासकीय रानी सूर्यमुखी देवी महाविद्यालय छुरिया जिला - राजनांद्रगांव (छ.ग.)

Website - chhuriacollege.com Email <u>chhuriacollege@gmail.com</u> Phone&Fax - 07745 - 299273 Accredited by NAAC with Grade "B"

## **INTERNET WI-FI**



Chhuriya, Chhattisgarh, India 2J3P+W7J, Chhuriya, Boirdeeh, Chhattisgarh 491558, India Lat 21.00475° Long 80.635923° 20/11/23 05:20 PM GMT +05:30

0

0

0

## **ICT FACILITIES – SMART CLASS ROOM**







## कार्यालय - प्राचार्य, शासकीय रानी सूर्यमुखी देवी महाविद्यालय छुरिया जिला - राजनांद्रगांव (छ.ग.)



🔋 GPS Map Camera

पका हार्दिक अभिनंदन

Website - chhuriacollege.com Email chhuriacollege@gmail.com Phone&Fax - 07745 - 299273 Accredited by NAAC with Grade "B"





Chhuriya, Chhattisgarh, India 2J3P+W7J, Chhuriya, Boirdeeh, Chhattisgarh 491558, India Lat 21.00472° Long 80.636096° 15/11/23 03:41 PM GMT +05:30

🚺 GPS Map Camera



Long 80.635917° 22/11/23 11:09 AM GMT +05:30

Google



Chhuriya, Chhattisgarh, India 2J3P+W7J, Chhuriya, Boirdeeh, Chhattisgarh 491558, India Lat 21.00472° Long 80.636096° 15/11/23 03:40 PM GMT +05:30

💽 GPS Map Camera